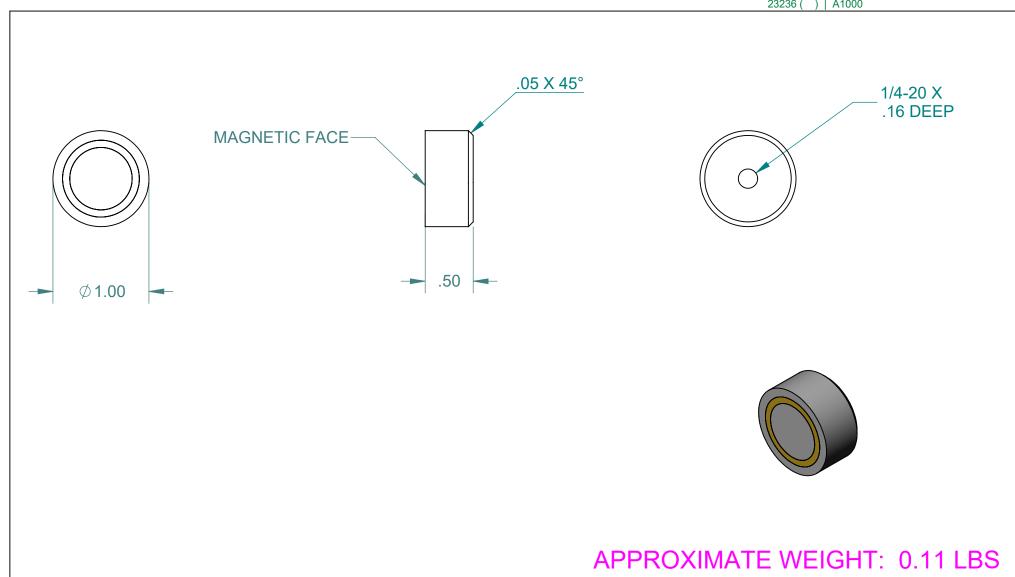

## ALL DIMENSIONS ARE IN INCHES EXCEPT AS NOTED.

A SIZE - SHEET 1 OF 1

This drawing and all of the elements thereof, including the design and principles of construction disclosed, is the sole and exclusive property of Industrial Magnetics, Inc. and is being submitted by Industrial Magnetics, Inc. for the limited purpose of assisting the designated recipient to evaluate the services of Industrial Magnetics, Inc. This drawing may not be used for any other purpose, nor may it be copied, reproduced, loaned, transferred, or communicated to any other person, either verbally or in writing, without the written consent of Industrial Magnetics, Inc.

## INDUSTRIAL MAGNETICS, INC

01385 M-75 SOUTH BOYNE CITY, MICHIGAN 49712-9689 (231) 582-3100

| EXCEPT AS NOTED                 | 8/17/2018 | R&D     | DESCRIPTION | ALNICO 2 POLE CUP MAGNET |               |
|---------------------------------|-----------|---------|-------------|--------------------------|---------------|
| DECIMAL ANGULAR .00"=±.030" ±1° | S. BALASZ | FULL    |             |                          |               |
| .000"=±.015"                    | E.PASCOE  | 1-10-13 | PART<br>NO. | A1000                    | DRAWING 23236 |