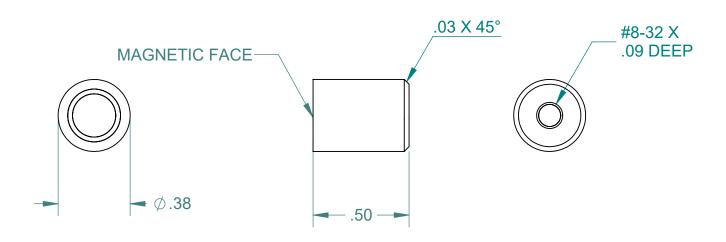

## APPROXIMATE WEIGHT: 0.02 LBS

## ALL DIMENSIONS ARE IN INCHES EXCEPT AS NOTED.

A SIZE - SHEET 1 OF 1

This drawing and all of the elements thereof, including the design and principles of construction disclosed, is the sole and exclusive property of Industrial Magnetics, Inc. and is being submitted by Industrial Magnetics, Inc. for the limited purpose of assisting the designated recipient to evaluate the services of Industrial Magnetics, Inc. This drawing may not be used for any other purpose, nor may it be copied, reproduced, loaned, transferred, or communicated to any other person, either verbally or in writing, without the written consent of Industrial Magnetics, Inc.

## INDUSTRIAL MAGNETICS, INC

01385 M-75 SOUTH BOYNE CITY, MICHIGAN 49712-9689 (231) 582-3100

| TOLERANCES RELEASED DATE EXCEPT AS NOTED |             | R&D  | DESCRIPTION | ALNICO 2 POLE CUP MAGNET |               |
|------------------------------------------|-------------|------|-------------|--------------------------|---------------|
| DECIMAL ANGULAR .00"=±.030" ±1°          | 0 0 1 4 0 7 | FULL |             |                          |               |
| .000"=±.015"                             | RELEASED BY |      | PART<br>NO. | A375                     | DRAWING 23228 |