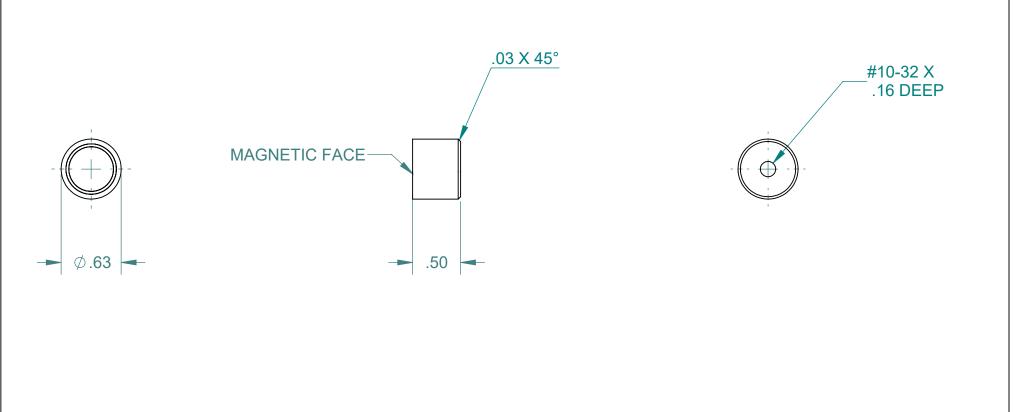

## APPROXIMATE WEIGHT: 0.07 LBS

| ALL DIMENSION                                                                                                                                                                                                                                 | S ARE IN INCH                                                                                                                                 | S NOTED.                                                                                                                          | A           | SIZE -                                 | SHEET 1 OF 1 |       |
|-----------------------------------------------------------------------------------------------------------------------------------------------------------------------------------------------------------------------------------------------|-----------------------------------------------------------------------------------------------------------------------------------------------|-----------------------------------------------------------------------------------------------------------------------------------|-------------|----------------------------------------|--------------|-------|
| This drawing and all of th<br>principles of construction of<br>Industrial Magnetics, Inc. a<br>Inc. for the limited purpose of<br>the services of Industrial Ma<br>any other purpose, nor may<br>or communicated to any oth<br>the written co | disclosed, is the sole and<br>and is being submitted b<br>of assisting the designat<br>agnetics, Inc. This drawi<br>( it be copied, reproduce | d exclusive property of<br>y Industrial Magnetics,<br>ed recipient to evaluate<br>ng may not be used for<br>ed loaned transferred |             | INDUSTRIAL<br>01385 M-75 SOUTH BOYNE C |              |       |
| TOLERANCES<br>EXCEPT AS NOTED<br>DECIMAL ANGULAR<br>.00"=±.030" ±1°                                                                                                                                                                           | 0 0 1 10 7                                                                                                                                    | scale<br>FULL                                                                                                                     | DESCRIPTION | ALNICO 2 POLE CUP MAGNET               |              |       |
| .000"=±.015"                                                                                                                                                                                                                                  | RELEASED BY<br>E.PASCOE                                                                                                                       | DATE 1-10-13                                                                                                                      | PART<br>NO. | A625                                   | DRAWING NO.  | 23232 |