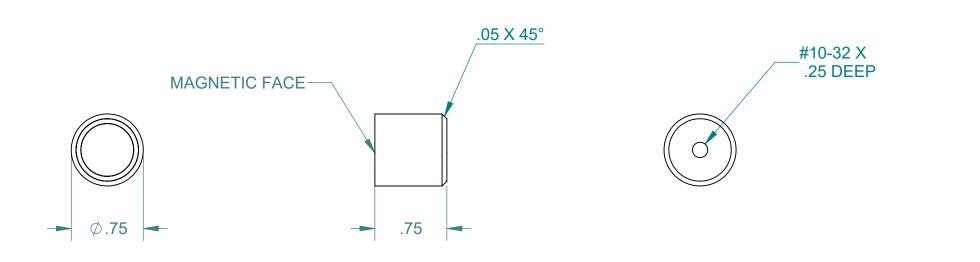

## APPROXIMATE WEIGHT: 0.06 LBS

| ALL DIMENSIONS                                                                                                                                                                                                                                  | S ARE IN INCH                                                                                                                            | S NOTED                   | . A .       | SIZE -                   | SHEET 1 OF 1   |       |
|-------------------------------------------------------------------------------------------------------------------------------------------------------------------------------------------------------------------------------------------------|------------------------------------------------------------------------------------------------------------------------------------------|---------------------------|-------------|--------------------------|----------------|-------|
| This drawing and all of the<br>principles of construction of<br>Industrial Magnetics, Inc. a<br>Inc. for the limited purpose of<br>the services of Industrial Ma<br>any other purpose, nor may<br>or communicated to any oth<br>the written con | lisclosed, is the sole an<br>nd is being submitted b<br>of assisting the designat<br>gnetics, Inc. This drawi<br>it be copied. reproduce | INDUSTRIAL MAGNETICS, INC |             |                          |                |       |
| TOLERANCES<br>EXCEPT AS NOTED                                                                                                                                                                                                                   | RELEASED DATE<br>8/17/2018                                                                                                               | R & D                     | DESCRIPTION | ALNICO 2 POLE CUP MAGNET |                |       |
| DECIMAL ANGULAR                                                                                                                                                                                                                                 | S. BALASZ                                                                                                                                | FULL                      |             |                          |                |       |
| .000"=±.015"                                                                                                                                                                                                                                    | RELEASED BY<br>E.PASCOE                                                                                                                  | DATE 1-10-13              | PART<br>NO. | A752                     | DRAWING<br>NO. | 23234 |