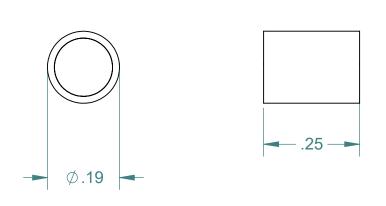

## APPROXIMATE WEIGHT: .01 LBS

## ALL DIMENSIONS ARE IN INCHES EXCEPT AS NOTED.

A SIZE - SHEET 1 OF 1

This drawing and all of the elements thereof, including the design and principles of construction disclosed, is the sole and exclusive property of Industrial Magnetics, Inc. and is being submitted by Industrial Magnetics, Inc. for the limited purpose of assisting the designated recipient to evaluate the services of Industrial Magnetics, Inc. This drawing may not be used for any other purpose, nor may it be copied, reproduced, loaned, transferred, or communicated to any other person, either verbally or in writing, without the written consent of Industrial Magnetics, Inc. RELEASED DATE R&D

TOI FRANCES

| 8/2/2018   |           |
|------------|-----------|
| RAWN BY    | SCALE     |
| S. BALASZ  | FULL      |
| ELEASED BY | DATE      |
| E.PASCOE   | 1-14-2013 |

ALNICO MAGNET WITH BRASS SLEEVE

ABS1825

DRAWING NO. 23239