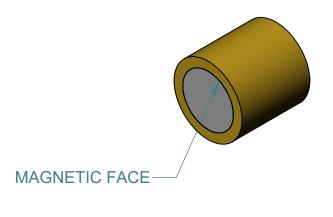

## INDUSTRIAL MAGNETICS, INC

01385 M-75 SOUTH BOYNE CITY, MICHIGAN 49712-9689 (231) 582-3100

| EXCEPT AS NOTED                 | 8/2/2018  | R&D       | ALNICO MAGNET WITH BRASS SLEEVE |                   |
|---------------------------------|-----------|-----------|---------------------------------|-------------------|
| DECIMAL ANGULAR .00"=±.030" ±1° | S. BALASZ | FULL      |                                 |                   |
| .000"=±.015"                    | E.PASCOE  | 1-14-2013 | PART NO. ABS2525                | DRAWING NO. 23241 |