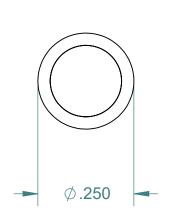

## INDUSTRIAL MAGNETICS, INC

01385 M-75 SOUTH BOYNE CITY, MICHIGAN 49712-9689 (231) 582-3100

| EXCEPT AS NOTED                 | 8/2/2018  | R&D       | ALNICO MAGNET WITH BRASS SLEEVE |                   |
|---------------------------------|-----------|-----------|---------------------------------|-------------------|
| DECIMAL ANGULAR .00"=±.030" ±1° | S. BALASZ | FULL      |                                 |                   |
| .000"=±.015"                    | E.PASCOE  | 1-14-2013 | PART NO. ABS2525                | DRAWING NO. 23241 |