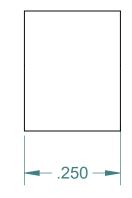

## APPROXIMATE WEIGHT: .01 LBS

| ALL DIMENSIONS                                                                                                                                                                                                                                | S ARE IN INCH                                                                                                                         | S NOTED.                                                                                     | A           | SIZE -                          | SHEET 1 OF 1   |       |
|-----------------------------------------------------------------------------------------------------------------------------------------------------------------------------------------------------------------------------------------------|---------------------------------------------------------------------------------------------------------------------------------------|----------------------------------------------------------------------------------------------|-------------|---------------------------------|----------------|-------|
| This drawing and all of the<br>principles of construction d<br>Industrial Magnetics, Inc. a<br>Inc. for the limited purpose o<br>the services of Industrial Ma<br>any other purpose, nor may<br>or communicated to any oth<br>the written cor | isclosed, is the sole an<br>nd is being submitted b<br>f assisting the designat<br>gnetics, Inc. This drawi<br>it be copied reproduce | INDUSTRIAL MAGNETICS, INC<br>01385 M-75 SOUTH BOYNE CITY, MICHIGAN 49712-9689 (231) 582-3100 |             |                                 |                |       |
| EXCEPT AS NOTED<br>DECIMAL ANGULAR                                                                                                                                                                                                            | RELEASED DATE<br>8/2/2018<br>DRAWN BY<br>S. BALASZ                                                                                    | scale<br>FULL                                                                                |             | ALNICO MAGNET WITH BRASS SLEEVE |                |       |
| .00"=±.030" ±1°.<br>.000"=±.015"                                                                                                                                                                                                              | RELEASED BY<br>E.PASCOE                                                                                                               | DATE 1-14-2013                                                                               | PART<br>NO. | ABS3125                         | DRAWING<br>NO. | 23243 |