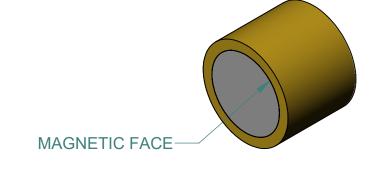

## APPROXIMATE WEIGHT: .01 LBS

| ALL DIMENSIONS                                                                                                                                                                                                                                | S ARE IN INCH                                                                                                                         | S NOTED.                                                                                     | A           | SIZE -                          | SHEET 1 OF 1   |       |
|-----------------------------------------------------------------------------------------------------------------------------------------------------------------------------------------------------------------------------------------------|---------------------------------------------------------------------------------------------------------------------------------------|----------------------------------------------------------------------------------------------|-------------|---------------------------------|----------------|-------|
| This drawing and all of the<br>principles of construction d<br>Industrial Magnetics, Inc. a<br>Inc. for the limited purpose o<br>the services of Industrial Ma<br>any other purpose, nor may<br>or communicated to any oth<br>the written cor | isclosed, is the sole an<br>nd is being submitted b<br>f assisting the designat<br>gnetics, Inc. This drawi<br>it be copied reproduce | INDUSTRIAL MAGNETICS, INC<br>01385 M-75 SOUTH BOYNE CITY, MICHIGAN 49712-9689 (231) 582-3100 |             |                                 |                |       |
| EXCEPT AS NOTED<br>DECIMAL ANGULAR                                                                                                                                                                                                            | RELEASED DATE<br>8/2/2018<br>DRAWN BY<br>S. BALASZ                                                                                    | scale<br>FULL                                                                                |             | ALNICO MAGNET WITH BRASS SLEEVE |                |       |
| .00"=±.030" ±1°.<br>.000"=±.015"                                                                                                                                                                                                              | RELEASED BY<br>E.PASCOE                                                                                                               | DATE 1-14-2013                                                                               | PART<br>NO. | ABS3125                         | DRAWING<br>NO. | 23243 |