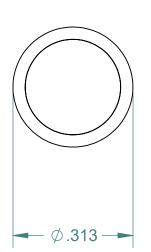

## APPROXIMATE WEIGHT: .01 LBS

| ALL DIMENSIONS                                                                                                                                                                                                                                | S ARE IN INCH                                                                                                                         | S NOTED.                                                                                     | A           | SIZE -                          | SHEET 1 OF 1   |       |
|-----------------------------------------------------------------------------------------------------------------------------------------------------------------------------------------------------------------------------------------------|---------------------------------------------------------------------------------------------------------------------------------------|----------------------------------------------------------------------------------------------|-------------|---------------------------------|----------------|-------|
| This drawing and all of the<br>principles of construction d<br>Industrial Magnetics, Inc. a<br>Inc. for the limited purpose o<br>the services of Industrial Ma<br>any other purpose, nor may<br>or communicated to any oth<br>the written cor | isclosed, is the sole an<br>nd is being submitted b<br>f assisting the designat<br>gnetics, Inc. This drawi<br>it be copied reproduce | INDUSTRIAL MAGNETICS, INC<br>01385 M-75 SOUTH BOYNE CITY, MICHIGAN 49712-9689 (231) 582-3100 |             |                                 |                |       |
| EXCEPT AS NOTED<br>DECIMAL ANGULAR                                                                                                                                                                                                            | RELEASED DATE<br>8/2/2018<br>DRAWN BY<br>S. BALASZ                                                                                    | scale<br>FULL                                                                                |             | ALNICO MAGNET WITH BRASS SLEEVE |                |       |
| .00"=±.030" ±1°.<br>.000"=±.015"                                                                                                                                                                                                              | RELEASED BY<br>E.PASCOE                                                                                                               | DATE 1-14-2013                                                                               | PART<br>NO. | ABS3125                         | DRAWING<br>NO. | 23243 |