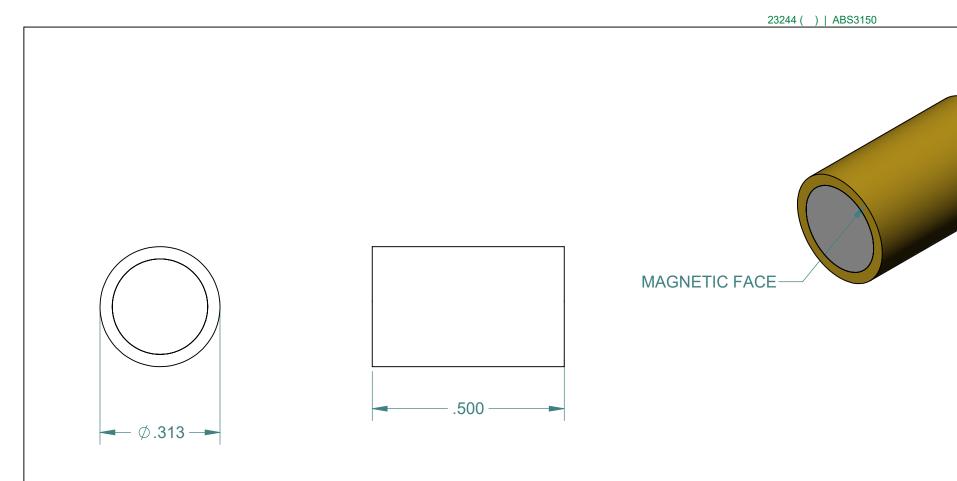

## APPROXIMATE WEIGHT: .01 LBS

## ALL DIMENSIONS ARE IN INCHES EXCEPT AS NOTED.

A SIZE - SHEET 1 OF 1

This drawing and all of the elements thereof, including the design and principles of construction disclosed, is the sole and exclusive property of Industrial Magnetics, Inc. and is being submitted by Industrial Magnetics, Inc. for the limited purpose of assisting the designated recipient to evaluate the services of Industrial Magnetics, Inc. This drawing may not be used for any other purpose, nor may it be copied, reproduced, loaned, transferred, or communicated to any other person, either verbally or in writing, without the written consent of Industrial Magnetics, Inc.

## INDUSTRIAL MAGNETICS, INC

01385 M-75 SOUTH BOYNE CITY, MICHIGAN 49712-9689 (231) 582-3100

| EXCEPT AS NOTED                 | 8/2/2018  | R&D       | ALNICO MAGNET WITH | BRASS SLEEVE      |
|---------------------------------|-----------|-----------|--------------------|-------------------|
| DECIMAL ANGULAR .00"=±.030" ±1° | S. BALASZ | FULL      |                    |                   |
| .000"=±.015"                    | E.PASCOE  | 1-14-2013 | PART NO. ABS3150   | DRAWING NO. 23244 |