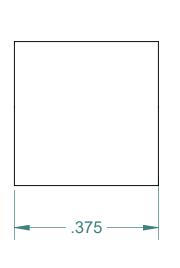

.000"=±.015"

| 8/2/2018    | R&D   |
|-------------|-------|
| DRAWN BY    | SCALE |
| S. BALASZ   |       |
| RELEASED BY | DATE  |

**E.PASCOE** 

PART NO.

ALNICO MAGNET WITH BRASS SLEEVE

DRAWING NO. ABS3737 23245