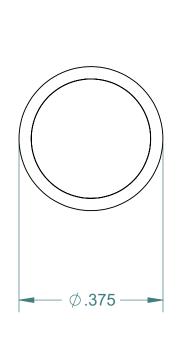

.000"=±.015"

| 8/2/2018    | R&D   |
|-------------|-------|
| DRAWN BY    | SCALE |
| S. BALASZ   |       |
| RELEASED BY | DATE  |

**E.PASCOE** 

PART NO.

ALNICO MAGNET WITH BRASS SLEEVE

DRAWING NO. ABS3737 23245