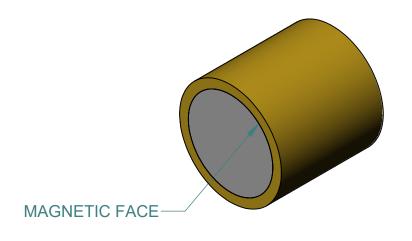

.000"=±.015"

| 8/2/2018    | R&D   |
|-------------|-------|
| DRAWN BY    | SCALE |
| S. BALASZ   |       |
| RELEASED BY | DATE  |

**E.PASCOE** 

PART NO.

ALNICO MAGNET WITH BRASS SLEEVE

DRAWING NO. ABS3737 23245