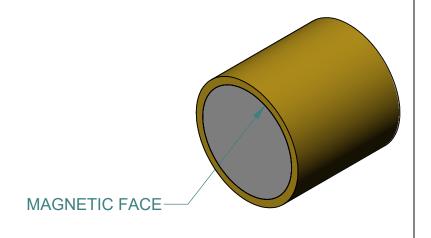

| 8/2/2018    |       |
|-------------|-------|
| DRAWN BY    | SCALE |
| S. BALASZ   | FULL  |
| RELEASED BY | DATE  |

ALNICO MAGNET WITH BRASS SLEEVE

PART NO. DRAWING NO. ABS5050 23247 **E.PASCOE** 1-14-2013