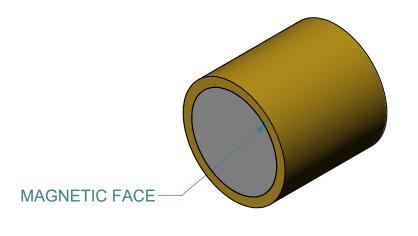

| 8/2/2018   |       |
|------------|-------|
| RAWN BY    | SCALE |
| S. BALASZ  |       |
| ELEASED BY | DATE  |

ALNICO MAGNET WITH BRASS SLEEVE

**FULL** PART NO. DRAWING NO. ABS7575 23248 1-14-2013 **E.PASCOE**