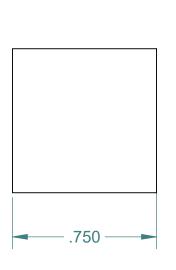

| 8/2/2018   |       |
|------------|-------|
| RAWN BY    | SCALE |
| S. BALASZ  |       |
| ELEASED BY | DATE  |

ALNICO MAGNET WITH BRASS SLEEVE

**FULL** PART NO. DRAWING NO. ABS7575 23248 1-14-2013 **E.PASCOE**