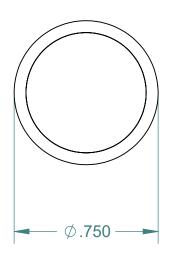

| 8/2/2018   |       |
|------------|-------|
| RAWN BY    | SCALE |
| S. BALASZ  |       |
| ELEASED BY | DATE  |

ALNICO MAGNET WITH BRASS SLEEVE

**FULL** PART NO. DRAWING NO. ABS7575 23248 1-14-2013 **E.PASCOE**