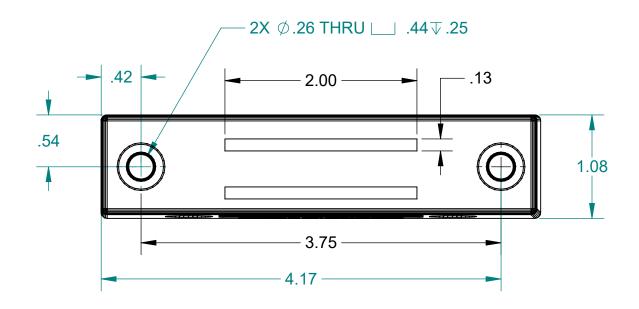

## ALL DIMENSIONS ARE IN INCHES EXCEPT AS NOTED.

This drawing and all of the elements thereof, including the design and principles of construction disclosed, is the sole and exclusive property of Industrial Magnetics, Inc. and is being submitted by Industrial Magnetics, Inc. for the limited purpose of assisting the designated recipient to evaluate the services of Industrial Magnetics, Inc. This drawing may not be used for any other purpose, nor may it be copied, reproduced, loaned, transferred, or communicated to any other person, either verbally or in writing, without the written consent of Industrial Magnetics, Inc.