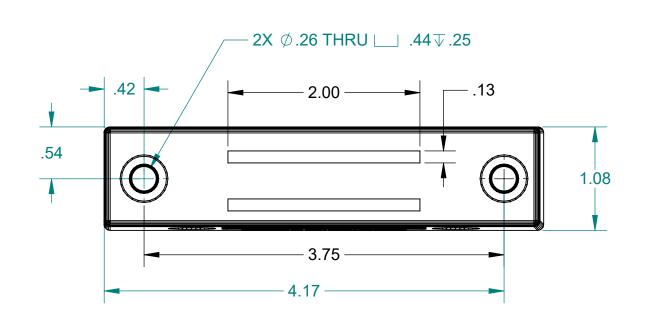

ALL DIMENSIONS ARE IN INCHES EXCEPT AS NOTED.

## APPROXIMATE WEIGHT: 0.41 LBS

This drawing and all of the elements thereof, including the design and principles of construction disclosed, is the sole and exclusive property of Industrial Magnetics, Inc. and is being submitted by Industrial Magnetics, Inc. for the limited purpose of assisting the designated recipient to evaluate the services of Industrial Magnetics, Inc. This drawing may not be used for any other purpose, nor may it be copied, reproduced, loaned, transferred, or communicated to any other person, either verbally or in writing, without the written consent of Industrial Magnetics, Inc.

TOLERANCES
EXCEPT AS NOTED
DECIMAL ANGULAR
.00"=±.030" ±1°
.000"=±.015"

RELEASED DATE
5/20/2019

PRAWN BY
E.PASCOE
SHOWN

RELEASED BY