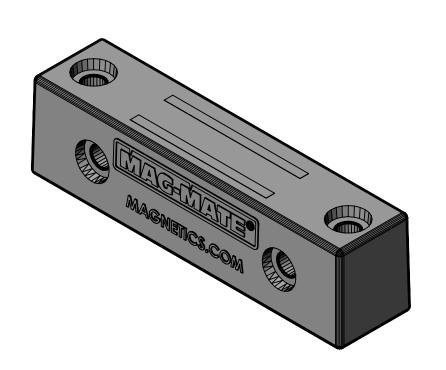

## APPROXIMATE WEIGHT: 0.41 LBS

This drawing and all of the elements thereof, including the design and principles of construction disclosed, is the sole and exclusive property of Industrial Magnetics, Inc. and is being submitted by Industrial Magnetics, Inc. for the limited purpose of assisting the designated recipient to evaluate the services of Industrial Magnetics, Inc. This drawing may not be used for any other purpose, nor may it be copied, reproduced, loaned, transferred, or communicated to any other person, either verbally or in writing, without the written consent of Industrial Magnetics, Inc.

## INDUSTRIAL MAGNETICS,INC

01385 M-75 SOUTH BOYNE CITY, MICHIGAN 49712-9689 (231) 582-3100

B SIZE - SHEET 1 OF 1

ABS PLASTIC MOLDED AC2100

AC2101 DRAWING NO. 24228