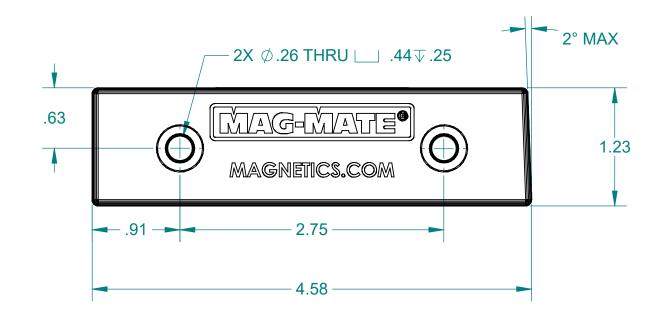

ALL DIMENSIONS ARE IN INCHES EXCEPT AS NOTED.

## APPROXIMATE WEIGHT: 0.41 LBS

This drawing and all of the elements thereof, including the design and principles of construction disclosed, is the sole and exclusive property of Industrial Magnetics, Inc. and is being submitted by Industrial Magnetics, Inc. for the limited purpose of assisting the designated recipient to evaluate the services of Industrial Magnetics, Inc. This drawing may not be used for any other purpose, nor may it be copied, reproduced, loaned, transferred, or communicated to any other person, either verbally or in writing, without the written consent of Industrial Magnetics, Inc.

TOLERANCES
EXCEPT AS NOTED
DECIMAL ANGULAR
.00"=±.030" ±1°
.000"=±.015"

RELEASED DATE
5/20/2019

PRAWN BY
E.PASCOE
SHOWN

RELEASED BY
E