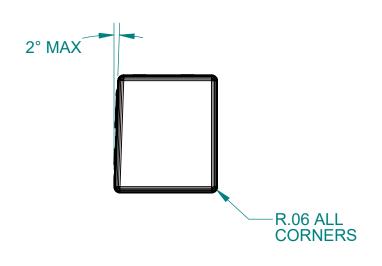

ALL DIMENSIONS ARE IN INCHES EXCEPT AS NOTED.

## APPROXIMATE WEIGHT: 0.41 LBS

This drawing and all of the elements thereof, including the design and principles of construction disclosed, is the sole and exclusive property of Industrial Magnetics, Inc. and is being submitted by Industrial Magnetics, Inc. for the limited purpose of assisting the designated recipient to evaluate the services of Industrial Magnetics, Inc. This drawing may not be used for any other purpose, nor may it be copied, reproduced, loaned, transferred, or communicated to any other person, either verbally or in writing, without the written consent of Industrial Magnetics, Inc.

TOLERANCES
EXCEPT AS NOTED
DECIMAL ANGULAR
.00"=±.030" ±1°
.000"=±.015"

RELEASED DATE
5/20/2019

PRAWN BY
E.PASCOE
SHOWN

RELEASED BY
E.PAS