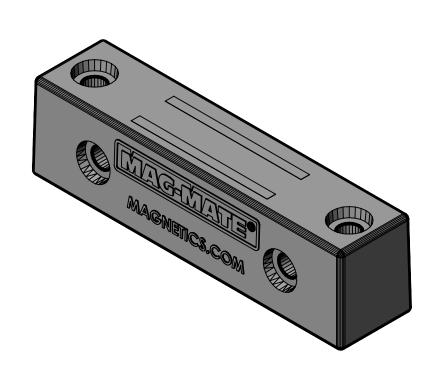

## INDUSTRIAL MAGNETICS,INC

01385 M-75 SOUTH BOYNE CITY, MICHIGAN 49712-9689 (231) 582-3100

B SIZE - SHEET 1 OF 1

ABS PLASTIC MOLDED AC2100

PART NO. AC2102 DRAWING 24228