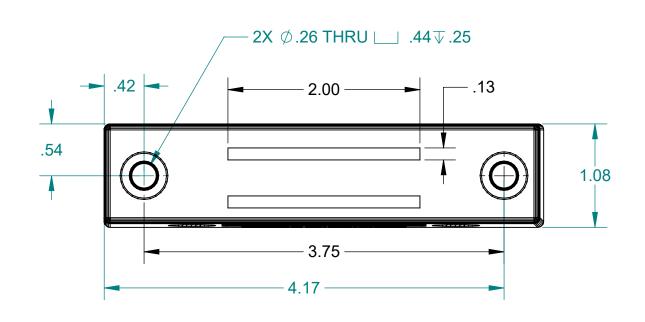

ALL DIMENSIONS ARE IN INCHES EXCEPT AS NOTED.

## APPROXIMATE WEIGHT: 0.41 LBS

This drawing and all of the elements thereof, including the design and principles of construction disclosed, is the sole and exclusive property of Industrial Magnetics, Inc. and is being submitted by Industrial Magnetics, Inc. for the limited purpose of assisting the designated recipient to evaluate the services of Industrial Magnetics, Inc. This drawing may not be used for any other purpose, nor may it be copied, reproduced, loaned, transferred, or communicated to any other person, either verbally or in writing, without the written consent of Industrial Magnetics, Inc.

TOLERANCES
EXCEPT AS NOTED
DECIMAL ANGULAR
.00"=±.030" ±1°
.000"=±.015"

RELEASED DATE
5/20/2019

DRAWN BY
E.PASCOE
SHOWN

RELEASED BY