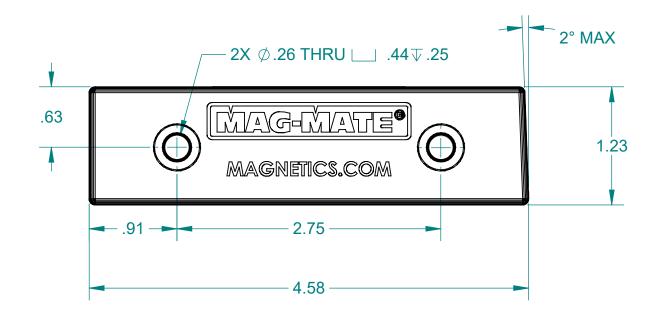

ALL DIMENSIONS ARE IN INCHES EXCEPT AS NOTED.

## APPROXIMATE WEIGHT: 0.41 LBS

This drawing and all of the elements thereof, including the design and principles of construction disclosed, is the sole and exclusive property of Industrial Magnetics, Inc. and is being submitted by Industrial Magnetics, Inc. for the limited purpose of assisting the designated recipient to evaluate the services of Industrial Magnetics, Inc. This drawing may not be used for any other purpose, nor may it be copied, reproduced, loaned, transferred, or communicated to any other person, either verbally or in writing, without the written consent of Industrial Magnetics, Inc.

TOLERANCES
EXCEPT AS NOTED
DECIMAL ANGULAR
.00"=±.030" ±1°
.000"=±.015"

RELEASED DATE
5/20/2019

DRAWN BY
E.PASCOE
SHOWN

RELEASED BY
E