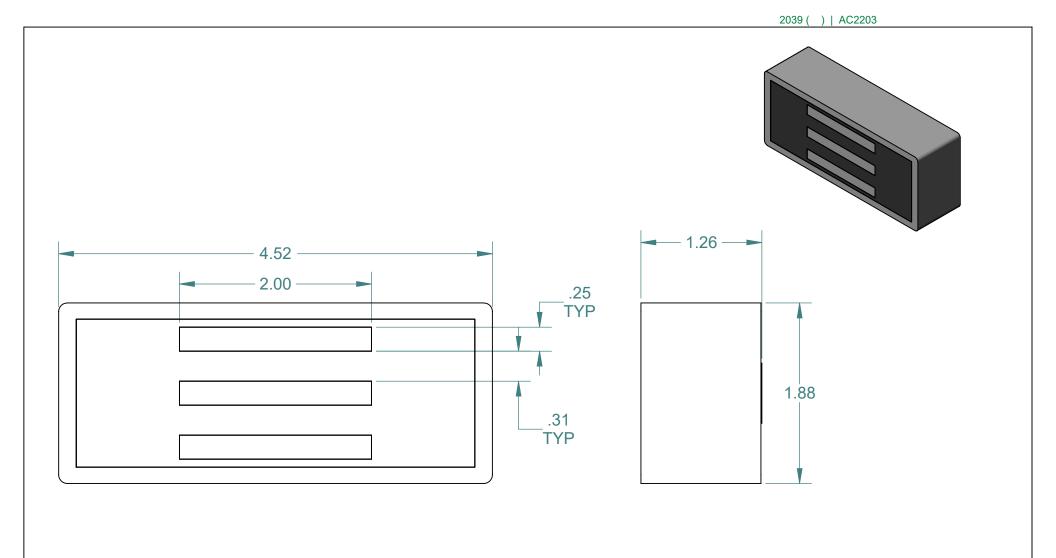

## A SIZE - SHEET 1 OF 1 ALL DIMENSIONS ARE IN INCHES EXCEPT AS NOTED. This drawing and all of the elements thereof, including the design and principles of construction disclosed, is the sole and exclusive property of Industrial Magnetics, Inc. and is being submitted by Industrial Magnetics, Inc. for the limited purpose of assisting the designated recipient to evaluate the services of Industrial Magnetics, Inc. This drawing may not be used for any other purpose, nor may it be copied, reproduced, loaned, transferred, or communicated to any other person, either verbally or in writing, without the written consent of Industrial Magnetics, Inc. INDUSTRIAL MAGNETICS, INC 01385 M-75 SOUTH BOYNE CITY, MICHIGAN 49712-9689 (231) 582-3100 7/26/2018 R&D DESCRIPTION **TOLERANCES** PERMENENT MAGNET 3 POLE **EXCEPT AS NOTED** ANGULAR DRAWN BY DECIMAL SCALE JOE S **FULL** .00"=±.030"