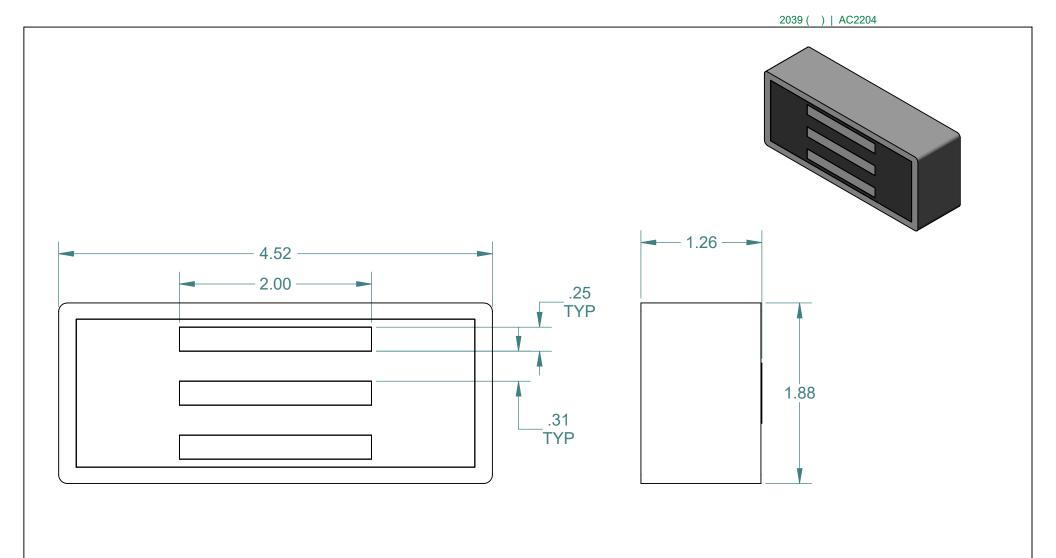

## APPROXIMATE WEIGHT: 3 LBS

DRAWING NO.

2039

## A SIZE - SHEET 1 OF 1 ALL DIMENSIONS ARE IN INCHES EXCEPT AS NOTED. This drawing and all of the elements thereof, including the design and principles of construction disclosed, is the sole and exclusive property of Industrial Magnetics, Inc. and is being submitted by Industrial Magnetics, Inc. for the limited purpose of assisting the designated recipient to evaluate the services of Industrial Magnetics, Inc. This drawing may not be used for any other purpose, nor may it be copied, reproduced, loaned, transferred, or communicated to any other person, either verbally or in writing, without the written consent of Industrial Magnetics, Inc. INDUSTRIAL MAGNETICS, INC 01385 M-75 SOUTH BOYNE CITY, MICHIGAN 49712-9689 (231) 582-3100 7/26/2018 R&D DESCRIPTION **TOLERANCES** PERMENENT MAGNET 3 POLE **EXCEPT AS NOTED** ANGULAR DRAWN BY DECIMAL SCALE JOE S **FULL** .00"=±.030"

PART NO.

4-5-84

AC2204