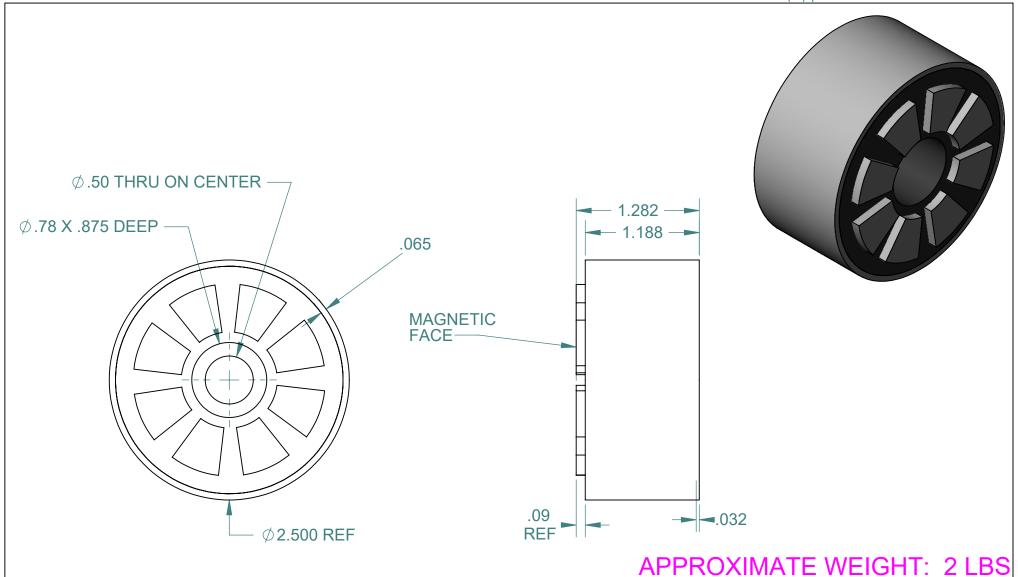

## INDUSTRIAL MAGNETICS, INC

01385 M-75 SOUTH BOYNE CITY, MICHIGAN 49712-9689 (231) 582-3100

| TOLERANCES<br>EXCEPT AS NOT | RELEASED DATE 8/2/2018      | R&D     | DESCRIPTION | ALNICO 5 ROTOR ASSY |                |       |
|-----------------------------|-----------------------------|---------|-------------|---------------------|----------------|-------|
| DECIMAL ANG .00"=±.030"     | ULAR DRAWN BY<br>+1° JOE S. | FULL    |             |                     |                |       |
| .000"=±.015"                | E.PASCOE                    | 6-29-84 | PART<br>NO. | AR1504              | DRAWING<br>NO. | 23068 |