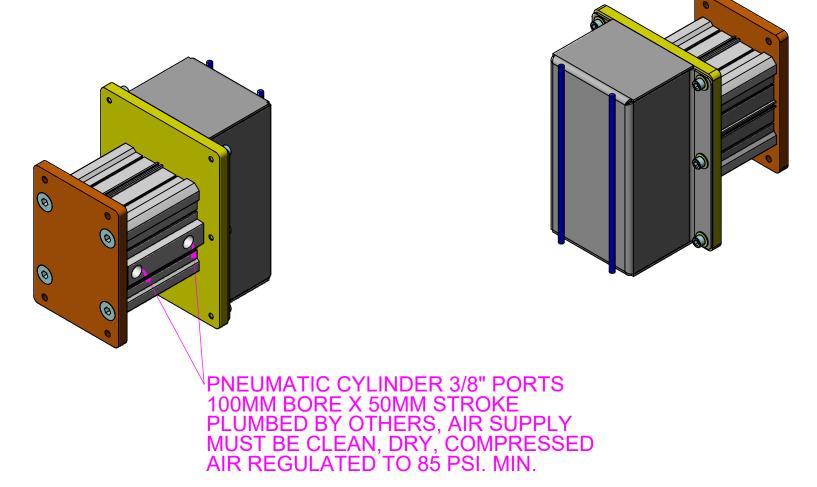

01385 M-75 SOUTH
BOYNE CITY, MI 49712-9689
WWW.MAGNETICS.COM (231) 582-3100 TOLERANCES EXCEPT AS NOTED 6/5/2020 PNEUMATIC SHEET FANNER X 9.00 LG DECIMAL ANGULAR RARE EARTH WITH 100MM CYL .00"=±.030" ±1° D.JOHNSON SHOWN ARF09 55485 .000"=±.015" G.SMITH 3-8-12