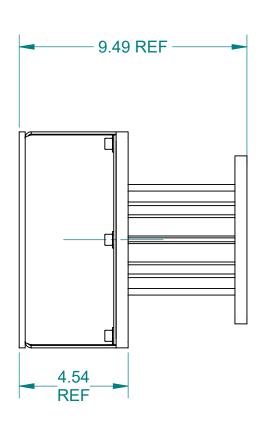

01385 M-75 SOUTH
BOYNE CITY, MI 49712-9689
WWW.MAGNETICS.COM (231) 582-3100 TOLERANCES EXCEPT AS NOTED 6/5/2020 PNEUMATIC SHEET FANNER X 9.00 LG DECIMAL ANGULAR RARE EARTH WITH 100MM CYL .00"=±.030" ±1° D.JOHNSON SHOWN ARF09 55485 .000"=±.015" G.SMITH 3-8-12