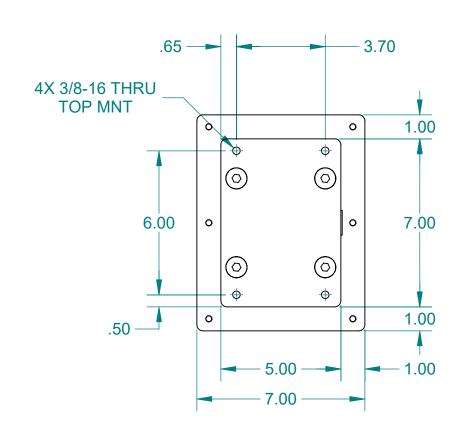

DETAIL OF ASSEMBLY SCALE:1:4

## 180° MAX OPERATING TEMP CUSTOMARY GRADE

APPROXIMATE WEIGHT: 34 LBS

C SIZE - SHEET 1 OF 1 ALL DIMENSIONS ARE IN INCHES EXCEPT AS NOTED. This drawing and all of the elements thereof, including the design and This drawing and all of the elements thereof, including the design and principles of construction disclosed, is the sole and exclusive property of Industrial Magnetics, Inc. and is being submitted by Industrial Magnetics, Inc. for the limited purpose of assisting the designated recipient to evaluate the services of Industrial Magnetics, Inc. This drawing may not be used for any other purpose, nor may it be copied, reproduced, loaned, transferred, or communicated to any other person, either verbally or in writing, without the written consent of Industrial Magnetics, Inc. INDUSTRIAL MAGNETICS, INC.

01385 M-75 SOUTH
BOYNE CITY, MI 49712-9689
WWW.MAGNETICS.COM (231) 582-3100 TOLERANCES EXCEPT AS NOTED 6/5/2020 PNEUMATIC SHEET FANNER X 9.00 LG DECIMAL ANGULAR RARE EARTH WITH 100MM CYL .00"=±.030" ±1° D.JOHNSON SHOWN ARF09 55485 .000"=±.015" G.SMITH 3-8-12