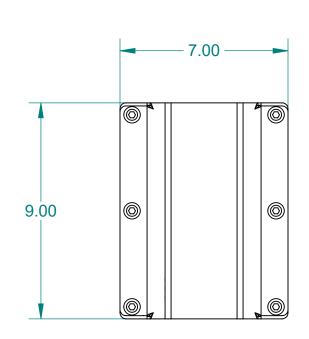

01385 M-75 SOUTH
BOYNE CITY, MI 49712-9689
WWW.MAGNETICS.COM (231) 582-3100 TOLERANCES EXCEPT AS NOTED 6/5/2020 PNEUMATIC SHEET FANNER X 9.00 LG DECIMAL ANGULAR RARE EARTH WITH 100MM CYL .00"=±.030" ±1° D.JOHNSON SHOWN ARF09 55485 .000"=±.015" G.SMITH 3-8-12