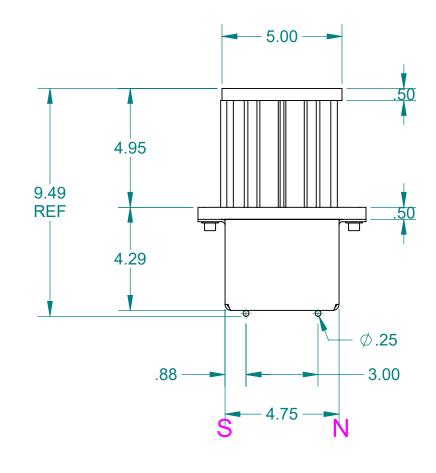

01385 M-75 SOUTH
BOYNE CITY, MI 49712-9689
WWW.MAGNETICS.COM (231) 582-3100 TOLERANCES EXCEPT AS NOTED 6/5/2020 PNEUMATIC SHEET FANNER X 9.00 LG DECIMAL ANGULAR RARE EARTH WITH 100MM CYL .00"=±.030" ±1° D.JOHNSON SHOWN ARF09 55485 .000"=±.015" G.SMITH 3-8-12