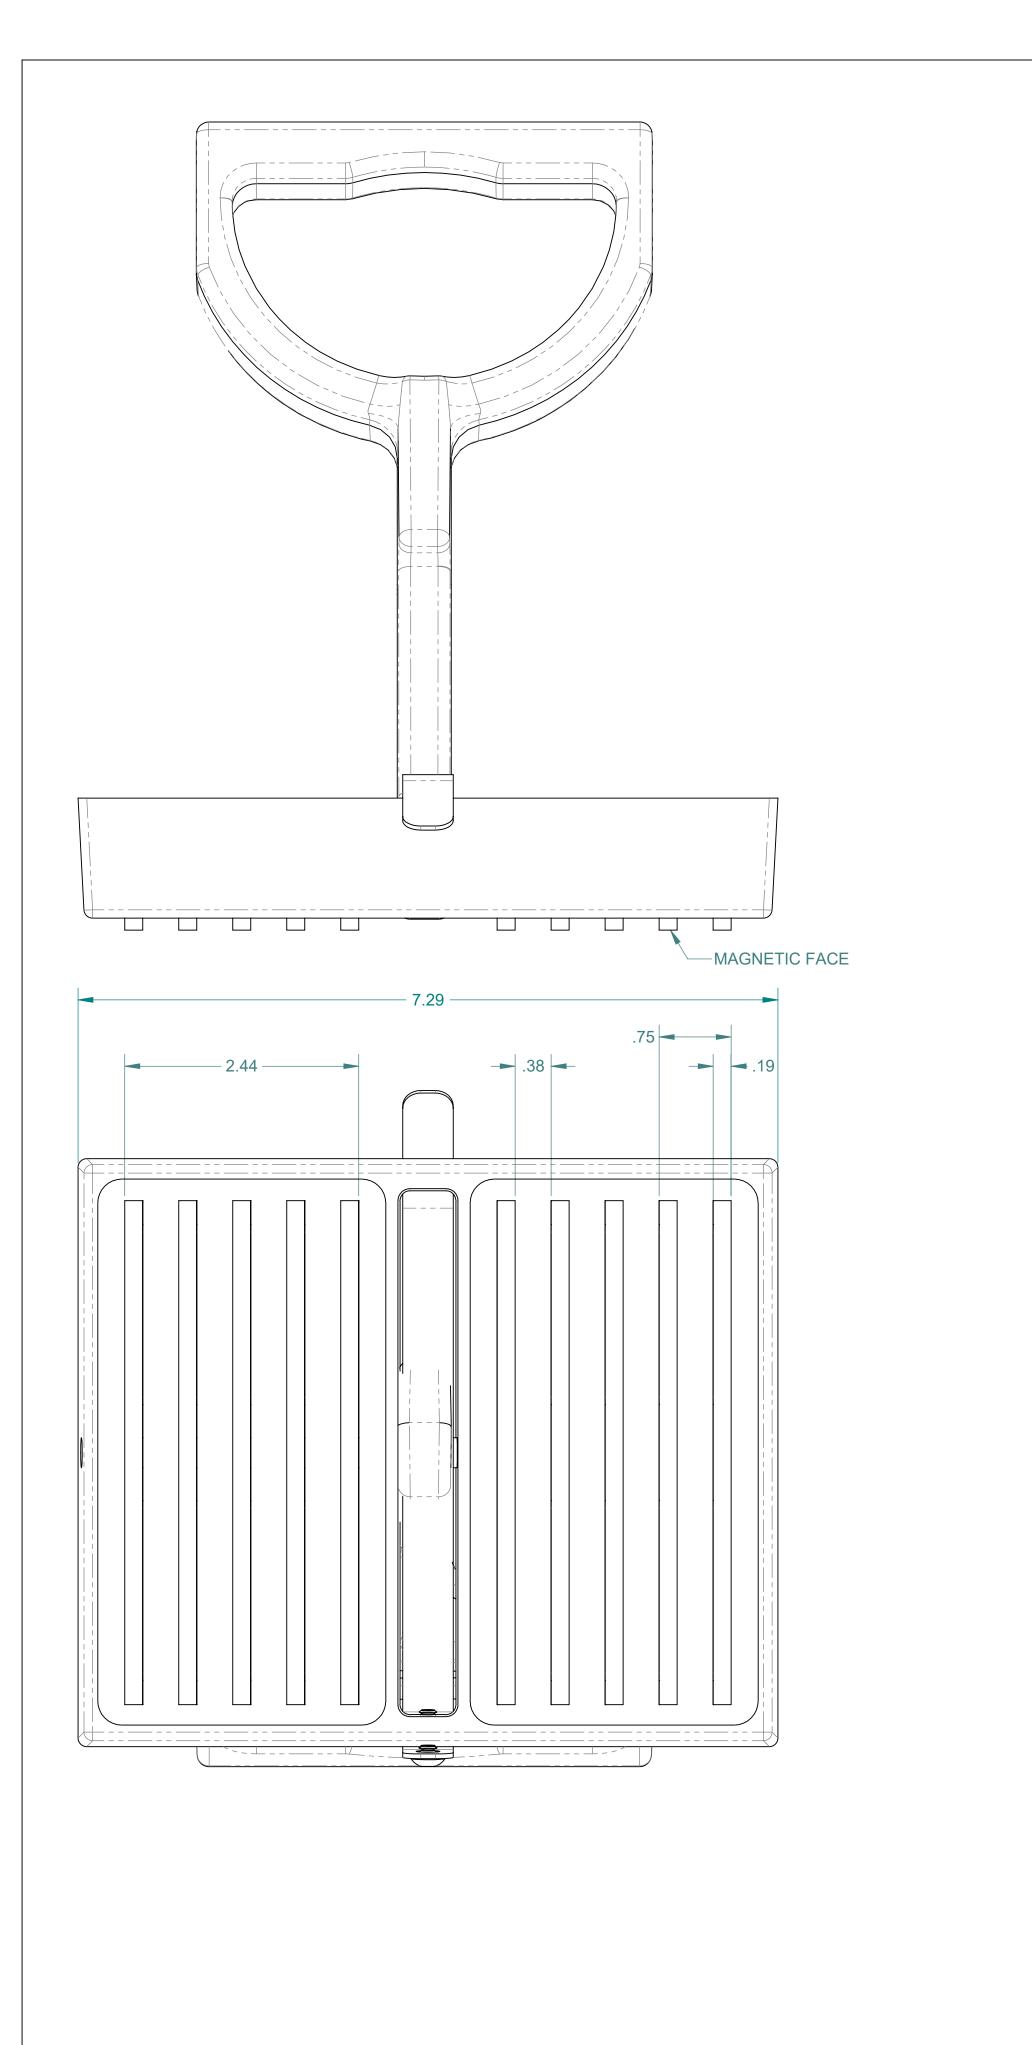

## WEB PRINT

## APPROXIMATE WEIGHT: 10.15 LBS

| ALL DIMENSION                                                                                                                                                                                                                                                                                                                                                                                                                                                                                                                                                                                                         | S ARE IN INCH           | HES EXCEPT A  | AS NOTED.                 | Sheet 1 of 1 |
|-----------------------------------------------------------------------------------------------------------------------------------------------------------------------------------------------------------------------------------------------------------------------------------------------------------------------------------------------------------------------------------------------------------------------------------------------------------------------------------------------------------------------------------------------------------------------------------------------------------------------|-------------------------|---------------|---------------------------|--------------|
| This drawing and all of the elements thereof, including the design and<br>principles of construction disclosed, is the sole and exclusive property of<br>Industrial Magnetics, Inc. and is being submitted by Industrial Magnetics,<br>Inc. for the limited purpose of assisting the designated recipient to evaluate<br>the services of Industrial Magnetics, Inc. This drawing may not be used for<br>any other purpose, nor may it be copied, reproduced, loaned, transferred,<br>or communicated to any other person, either verbally or in writing, without<br>the written consent of Industrial Magnetics, Inc. |                         |               | INDUSTRIAL MAGNETICS, INC |              |
| TOLERANCES<br>EXCEPT AS NOTED<br>DECIMAL ANGULAR<br>.00"=±.030" ±1°                                                                                                                                                                                                                                                                                                                                                                                                                                                                                                                                                   | S.ALLAN                 | scale<br>FULL | B600 SHEET H              | ANDLER       |
| .000"=±.015"                                                                                                                                                                                                                                                                                                                                                                                                                                                                                                                                                                                                          | RELEASED BY<br>E.PASCOE | 3-9-05        | NO. B600                  | NO. 22552    |