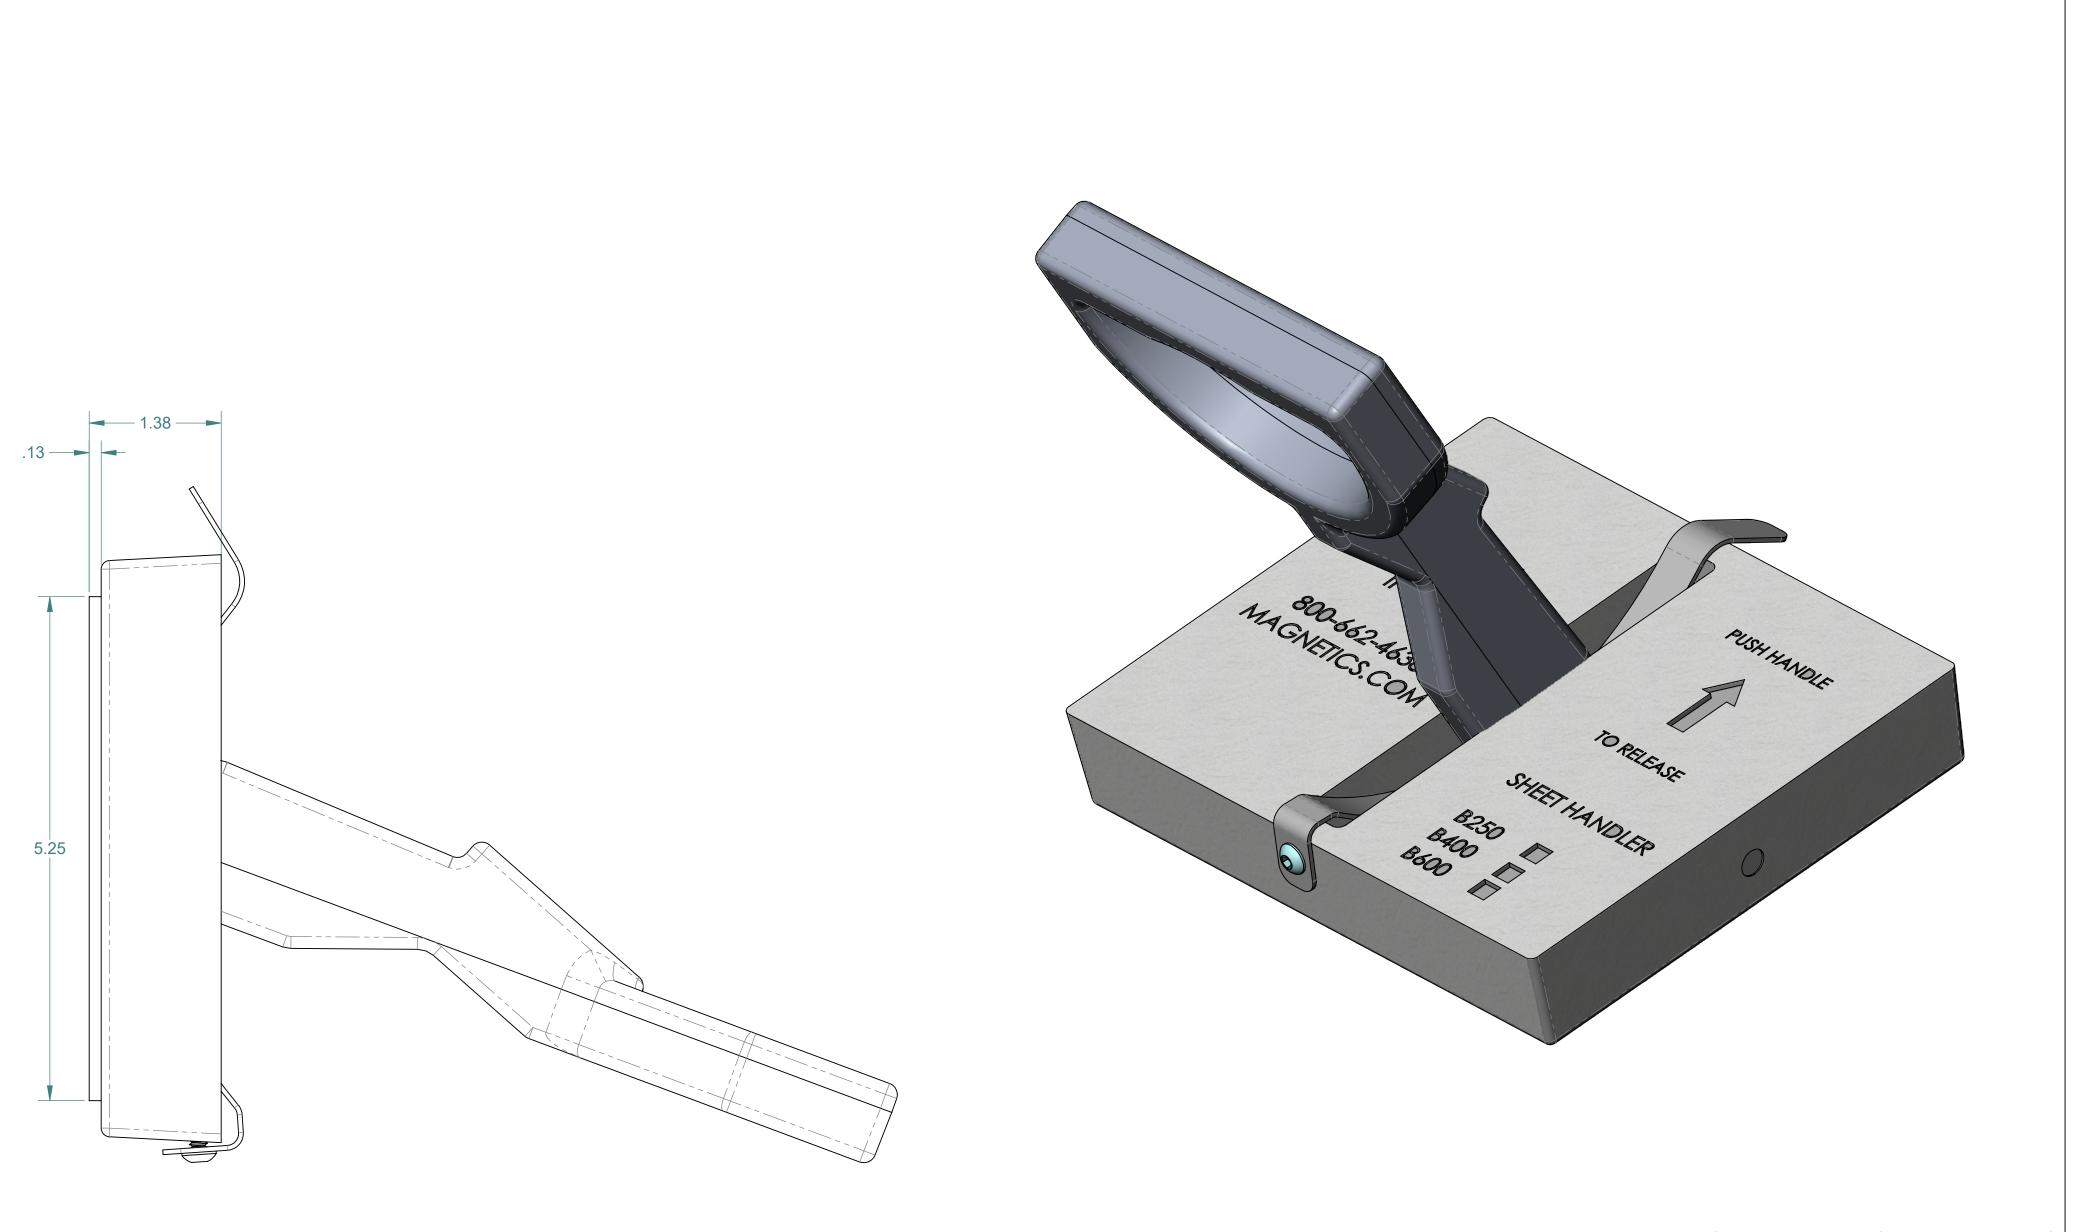

## WEB PRINT

## APPROXIMATE WEIGHT: 10.15 LBS

| ALL DIMENSION                                                                                                                                                                                                                                                                                                                                                                                                                                                                                                                                                                                                         | S ARE IN INCH           | HES EXCEPT A  | AS NOTED.                 | Sheet 1 of 1 |
|-----------------------------------------------------------------------------------------------------------------------------------------------------------------------------------------------------------------------------------------------------------------------------------------------------------------------------------------------------------------------------------------------------------------------------------------------------------------------------------------------------------------------------------------------------------------------------------------------------------------------|-------------------------|---------------|---------------------------|--------------|
| This drawing and all of the elements thereof, including the design and<br>principles of construction disclosed, is the sole and exclusive property of<br>Industrial Magnetics, Inc. and is being submitted by Industrial Magnetics,<br>Inc. for the limited purpose of assisting the designated recipient to evaluate<br>the services of Industrial Magnetics, Inc. This drawing may not be used for<br>any other purpose, nor may it be copied, reproduced, loaned, transferred,<br>or communicated to any other person, either verbally or in writing, without<br>the written consent of Industrial Magnetics, Inc. |                         |               | INDUSTRIAL MAGNETICS, INC |              |
| TOLERANCES<br>EXCEPT AS NOTED<br>DECIMAL ANGULAR<br>.00"=±.030" ±1°                                                                                                                                                                                                                                                                                                                                                                                                                                                                                                                                                   | S.ALLAN                 | scale<br>FULL | B600 SHEET H              | ANDLER       |
| .000"=±.015"                                                                                                                                                                                                                                                                                                                                                                                                                                                                                                                                                                                                          | RELEASED BY<br>E.PASCOE | 3-9-05        | NO. B600                  | NO. 22552    |