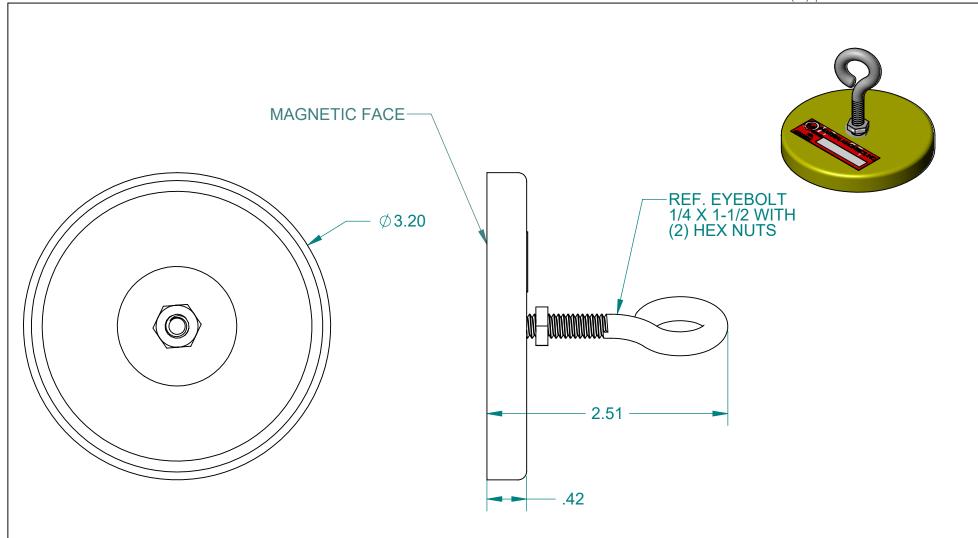

## APPROXIMATE WEIGHT: 1 LBS

## ALL DIMENSIONS ARE IN INCHES EXCEPT AS NOTED.

A SIZE - SHEET 1 OF 1

This drawing and all of the elements thereof, including the design and principles of construction disclosed, is the sole and exclusive property of Industrial Magnetics, Inc. and is being submitted by Industrial Magnetics, Inc. for the limited purpose of assisting the designated recipient to evaluate the services of Industrial Magnetics, Inc. This drawing may not be used for any other purpose, nor may it be copied, reproduced, loaned, transferred, or communicated to any other person, either verbally or in writing, without the written consent of Industrial Magnetics, Inc.



## INDUSTRIAL MAGNETICS,INC

01385 M-75 SOUTH BOYNE CITY, MICHIGAN 49712-9689 (231) 582-3100

| TOLERANCES      |