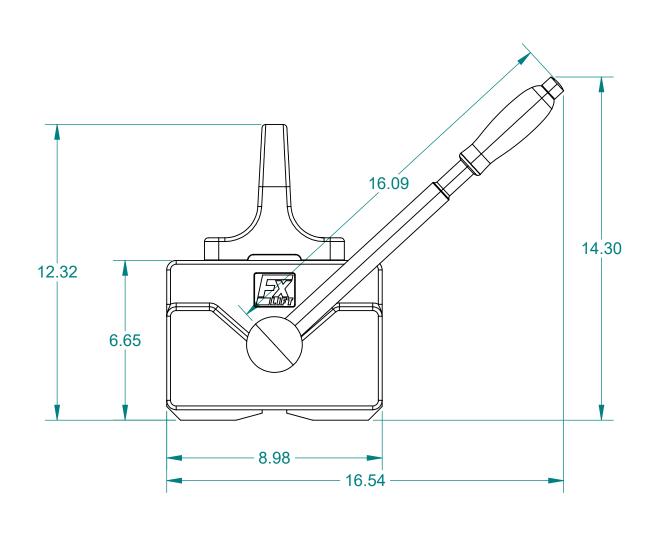

## APPROXIMATE WEIGHT: 254 LB

24320

FX4400

## B SIZE - SHEET 1 OF 1 ALL DIMENSIONS ARE IN INCHES EXCEPT AS NOTED. This drawing and all of the elements thereof, including the design and principles of construction disclosed, is the sole and exclusive property of Industrial Magnetics, Inc. and is being submitted by Industrial Magnetics, INDUSTRIAL MAGNETICS, INC Inc. for the limited purpose of assisting the designated recipient to evaluate the services of Industrial Magnetics, Inc. This drawing may not be used for 01385 M-75 SOUTH BOYNE CITY, MICHIGAN 49712-9689 (231) 582-3100 any other purpose, nor may it be copied, reproduced, loaned, transferred, or communicated to any other person, either verbally or in writing, without the written consent of Industrial Magnetics, Inc. TOLERANCES EXCEPT AS NOTED DECIMAL ANGULAR 1/31/2020 **FX4400 LIFT MAGNET** NONE E.PASCOE