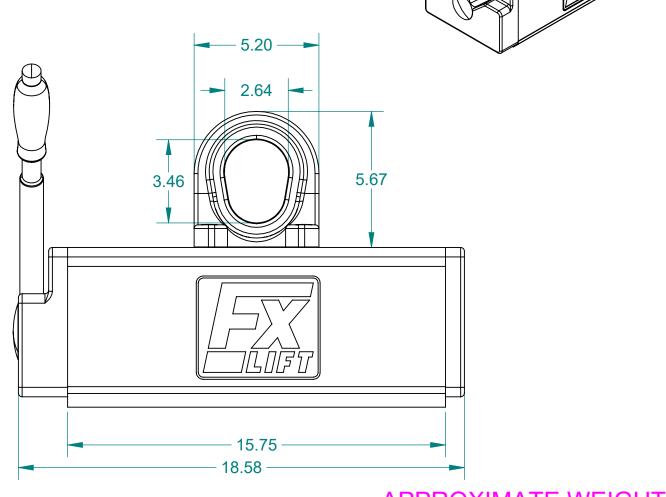

## APPROXIMATE WEIGHT: 254 LB

24320

FX4400

## B SIZE - SHEET 1 OF 1 ALL DIMENSIONS ARE IN INCHES EXCEPT AS NOTED. This drawing and all of the elements thereof, including the design and principles of construction disclosed, is the sole and exclusive property of Industrial Magnetics, Inc. and is being submitted by Industrial Magnetics, INDUSTRIAL MAGNETICS, INC Inc. for the limited purpose of assisting the designated recipient to evaluate the services of Industrial Magnetics, Inc. This drawing may not be used for 01385 M-75 SOUTH BOYNE CITY, MICHIGAN 49712-9689 (231) 582-3100 any other purpose, nor may it be copied, reproduced, loaned, transferred, or communicated to any other person, either verbally or in writing, without the written consent of Industrial Magnetics, Inc. TOLERANCES EXCEPT AS NOTED DECIMAL ANGULAR 1/31/2020 **FX4400 LIFT MAGNET** NONE E.PASCOE