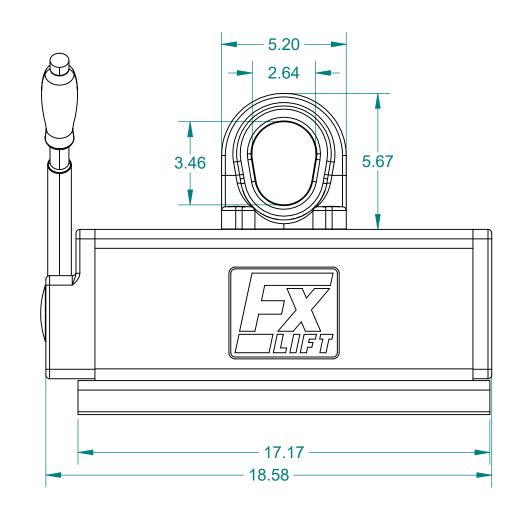

## APPROXIMATE WEIGHT: 280.00 LB

## ALL DIMENSIONS ARE IN INCHES EXCEPT AS NOTED.

B SIZE - SHEET 1 OF 1

This drawing and all of the elements thereof, including the design and principles of construction disclosed, is the sole and exclusive property of Industrial Magnetics, Inc. and is being submitted by Industrial Magnetics, Inc. for the limited purpose of assisting the designated recipient to evaluate the services of Industrial Magnetics, Inc. This drawing may not be used for any other purpose, nor may it be copied, reproduced, loaned, transferred, or communicated to any other person, either verbally or in writing, without the written consent of Industrial Magnetics, Inc.