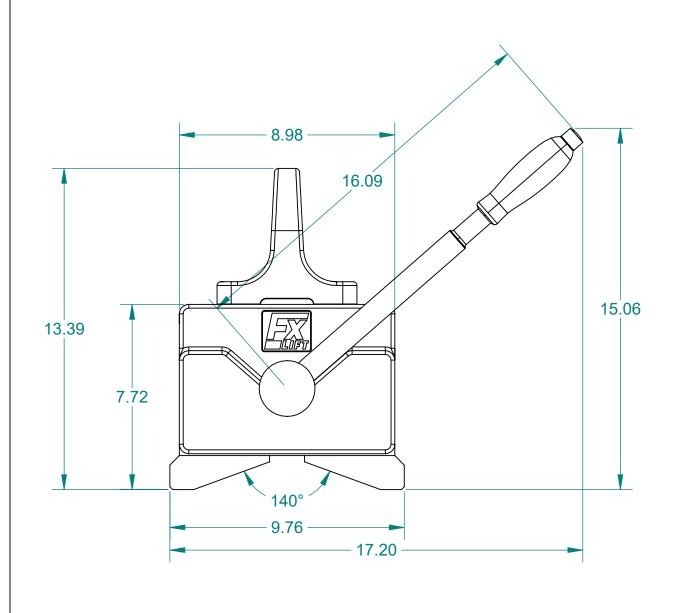

## APPROXIMATE WEIGHT: 280.00 LB

## ALL DIMENSIONS ARE IN INCHES EXCEPT AS NOTED.

B SIZE - SHEET 1 OF 1

This drawing and all of the elements thereof, including the design and principles of construction disclosed, is the sole and exclusive property of Industrial Magnetics, Inc. and is being submitted by Industrial Magnetics, Inc. for the limited purpose of assisting the designated recipient to evaluate the services of Industrial Magnetics, Inc. This drawing may not be used for any other purpose, nor may it be copied, reproduced, loaned, transferred, or communicated to any other person, either verbally or in writing, without the written consent of Industrial Magnetics, Inc.