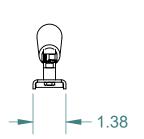

#### LONG HANDLE ARRANGEMENT



#### SHORT HANDLE ARRANGEMENT

### APPROXIMATE WEIGHT: 0.8 LBS

# ALL DIMENSIONS ARE IN INCHES EXCEPT AS NOTED. This drawing and all of the elements thereof, including the design and principles of construction disclosed, is the sole and exclusive property of Industrial Magnetics, Inc. and is being submitted by Industrial Magnetics, Inc. for the limited purpose of assisting the designated recipient to evaluate the services of Industrial Magnetics, Inc. This drawing may not be used for any other purpose, nor may it be copied, reproduced, loaned, transferred, or communicated to any other person, either verbally or in writing, without the written consent of Industrial Magnetics, Inc.



## INDUSTRIAL MAGNETICS, INC

01385 M-75 SOUTH BOYNE CITY, MICHIGAN 4971