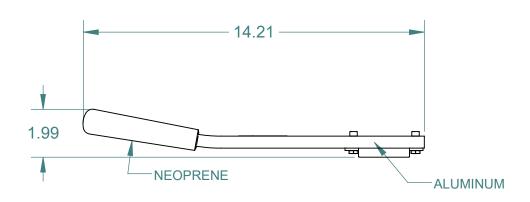

#### LONG HANDLE ARRANGEMENT



#### SHORT HANDLE ARRANGEMENT

### APPROXIMATE WEIGHT: 0.8 LBS

# ALL DIMENSIONS ARE IN INCHES EXCEPT AS NOTED. This drawing and all of the elements thereof, including the design and principles of construction disclosed, is the sole and exclusive property of Industrial Magnetics, Inc. and is being submitted by Industrial Magnetics, Inc. for the limited purpose of assisting the designated recipient to evaluate the services of Industrial Magnetics, Inc. This drawing may not be used for any other purpose, nor may it be copied, reproduced, loaned, transferred, or communicated to any other person, either verbally or in writing, without the written consent of Industrial Magnetics, Inc.



## INDUSTRIAL MAGNETICS, INC

01385 M-75 SOUTH BOYNE CITY, MICHIGAN 49712-9689 (231) 582-3100

A SIZE - SH