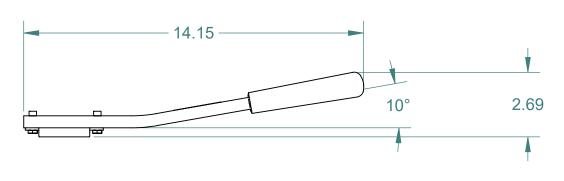

#### LONG HANDLE ARRANGEMENT



#### SHORT HANDLE ARRANGEMENT

### APPROXIMATE WEIGHT: 0.8 LBS

# ALL DIMENSIONS ARE IN INCHES EXCEPT AS NOTED. This drawing and all of the elements thereof, including the design and principles of construction disclosed, is the sole and exclusive property of Industrial Magnetics, Inc. and is being submitted by Industrial Magnetics, Inc. for the limited purpose of assisting the designated recipient to evaluate the services of Industrial Magnetics, Inc. This drawing may not be used for any other purpose, nor may it be copied, reproduced, loaned, transferred, or communicated to any other person, either verbally or in writing, without the written consent of Industrial Magnetics, Inc.



## INDUSTRIAL MAGNETICS, INC

01385 M-75 SOUTH BOYNE CITY, MICHIGAN 49712-