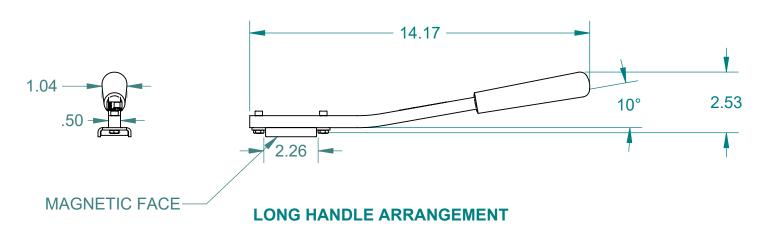

## SHORT HANDLE ARRANGEMENT

S.ALLAN

**E.PASCOE** 

RELEASED BY

.00"=±.030"

.000"=±.015"