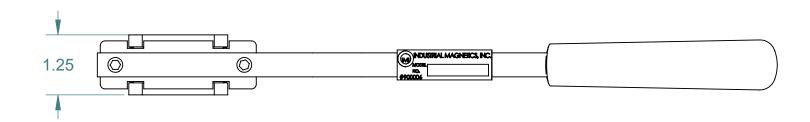

## APPROXIMATE WEIGHT: 1 LBS

## ALL DIMENSIONS ARE IN INCHES EXCEPT AS NOTED.

B SIZE - SHEET 1 OF 1

This drawing and all of the elements thereof, including the design and principles of construction disclosed, is the sole and exclusive property of Industrial Magnetics, Inc. and is being submitted by Industrial Magnetics, Inc. for the limited purpose of assisting the designated recipient to evaluate the services of Industrial Magnetics, Inc. This drawing may not be used for any other purpose, nor may it be copied, reproduced, loaned, transferred, or communicated to any other person, either verbally or in writing, without the written consent of Industrial Magnetics, Inc.

TOLERANCES
EXCEPT AS NOTED
DECIMAL ANGULAR
.00"=±.030" ±1°
.000"=±.015"

RELEASED DATE
8/14/2018

R & D

R & D

R & D

R & D

R & D

DECIMAL SCALE
FULL

RELEASED BY
E.PASCOE
9/24/201

DESCRIPTION

## INDUSTRIAL MAGNETICS,INC

01385 M-75 SOUTH BOYNE CITY, MICHIGAN 49712-9689 (231) 582-3100

GRIP STICK MAGNET HD 60 LB

PASCOE 9/24/2015 PART NO. IMPL3060 DRAWING NO. 23628