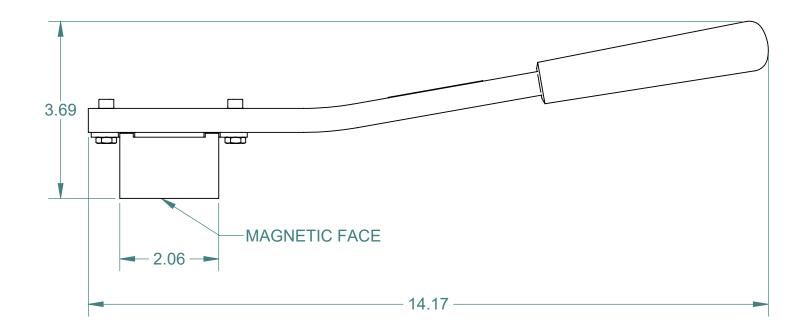

## APPROXIMATE WEIGHT: 1 LBS

## ALL DIMENSIONS ARE IN INCHES EXCEPT AS NOTED.

B SIZE - SHEET 1 OF 1

This drawing and all of the elements thereof, including the design and principles of construction disclosed, is the sole and exclusive property of Industrial Magnetics, Inc. and is being submitted by Industrial Magnetics, Inc. for the limited purpose of assisting the designated recipient to evaluate the services of Industrial Magnetics, Inc. This drawing may not be used for any other purpose, nor may it be copied, reproduced, loaned, transferred, or communicated to any other person, either verbally or in writing, without the written consent of Industrial Magnetics, Inc.

TOLERANCES
EXCEPT AS NOTED
DECIMAL ANGULAR
.00"=±.030" ±1°
.000"=±.015"

RELEASED DATE
8/14/2018

R & D

R & D

R & D

R & D

R & D

DECIMAL SCALE
FULL

RELEASED BY
E.PASCOE
9/24/201

DESCRIPTION

## INDUSTRIAL MAGNETICS,INC

01385 M-75 SOUTH BOYNE CITY, MICHIGAN 49712-9689 (231) 582-3100

GRIP STICK MAGNET HD 60 LB

PASCOE 9/24/2015 PART NO. IMPL3060 DRAWING NO. 23628