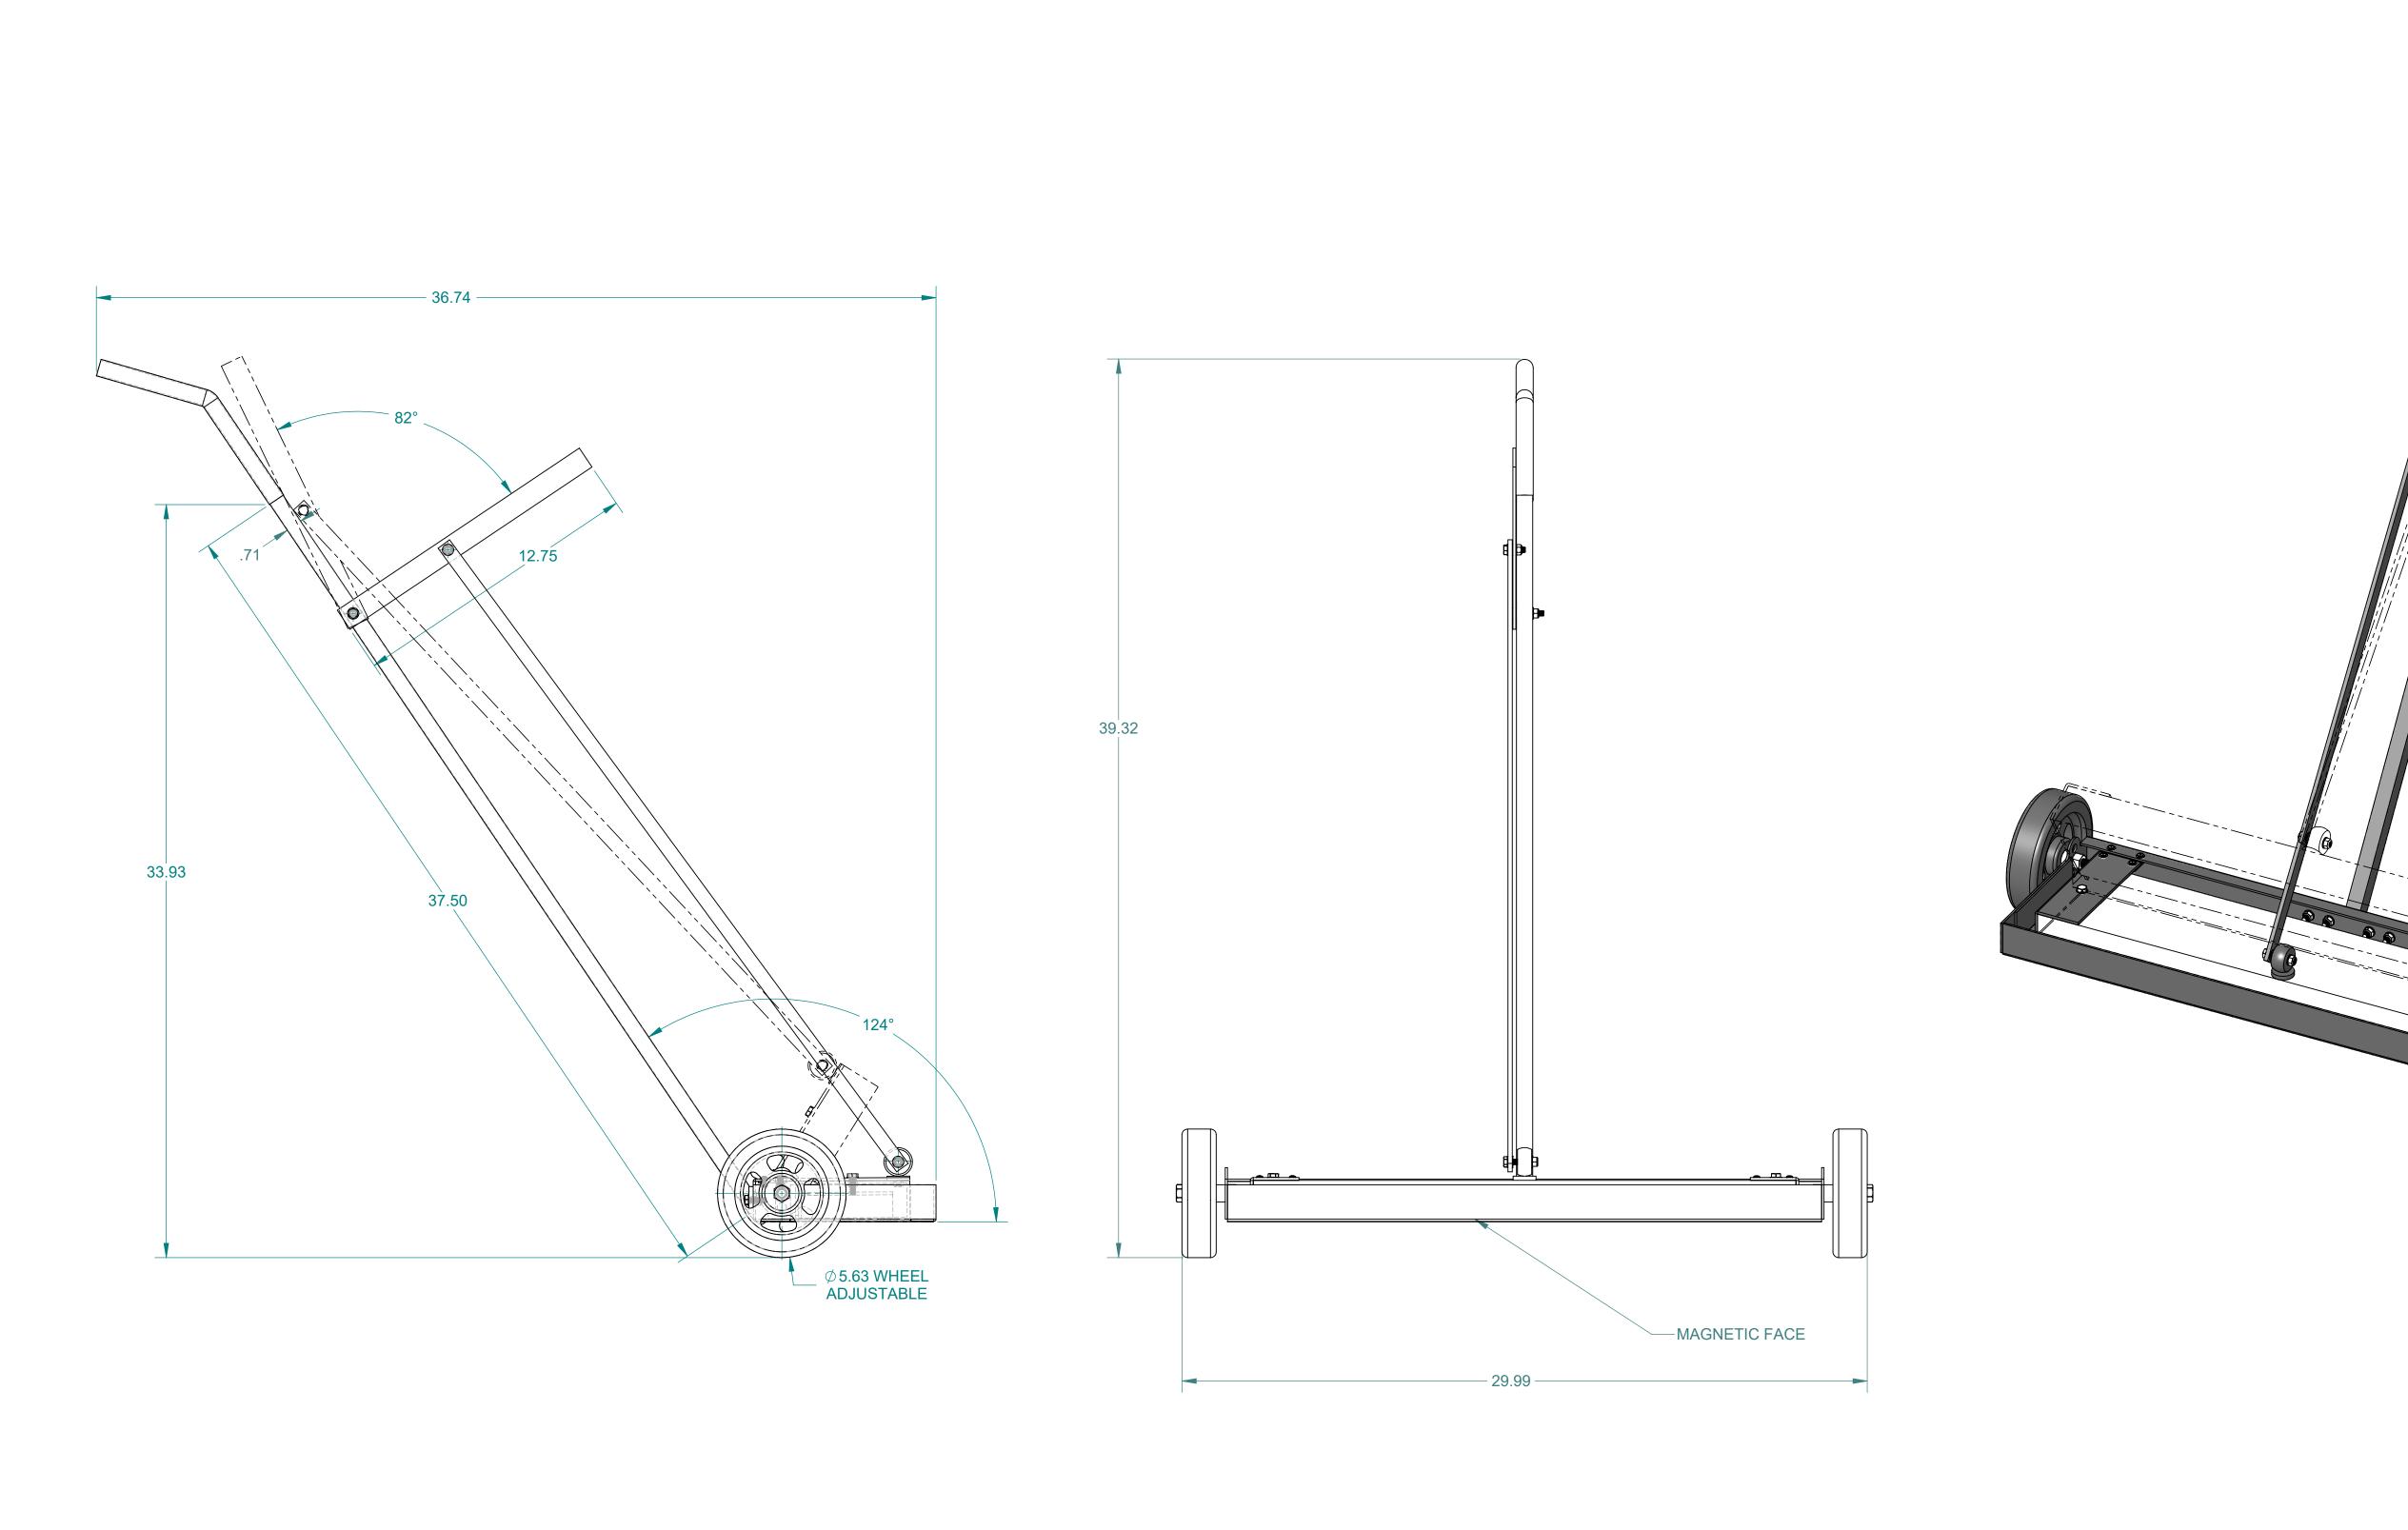

## APPROXIMATE WEIGHT: 46 LBS

| ALL DIMENSIONS                                                                                                                                                                                                                                                                                                                                                                                                                                                                                                                                                                                   | S ARE IN INCH                              | HES EXCEPT A | AS NOTED.                                                                                | SHEET 1 OF 1            |
|--------------------------------------------------------------------------------------------------------------------------------------------------------------------------------------------------------------------------------------------------------------------------------------------------------------------------------------------------------------------------------------------------------------------------------------------------------------------------------------------------------------------------------------------------------------------------------------------------|--------------------------------------------|--------------|------------------------------------------------------------------------------------------|-------------------------|
| This drawing and all of the elements thereof, including the design and principles of construction disclosed, is the sole and exclusive property of Industrial Magnetics, Inc. and is being submitted by Industrial Magnetics, Inc. for the limited purpose of assisting the designated recipient to evaluate the services of Industrial Magnetics, Inc. This drawing may not be used for any other purpose, nor may it be copied, reproduced, loaned, transferred, or communicated to any other person, either verbally or in writing, without the written consent of Industrial Magnetics, Inc. |                                            |              | INDUSTRIAL MAGNETICS,INC 01385 M-75 SOUTH BOYNE CITY, MICHIGAN 49712-9689 (231) 582-3100 |                         |
| TOLERANCES EXCEPT AS NOTED DECIMAL ANGULAR .00"=±.030" ±1°                                                                                                                                                                                                                                                                                                                                                                                                                                                                                                                                       | RELEASED DATE 8/20/2018 DRAWN BY J. MOSLEY | SCALE FULL   | CLEAN SWEEP                                                                              | SELF-CLEANING X 24 LONG |
| .000"=±.015"                                                                                                                                                                                                                                                                                                                                                                                                                                                                                                                                                                                     | E.PASCOE                                   | 5-3-07       | PART NO. IS2400                                                                          | DRAWING NO. 22853       |