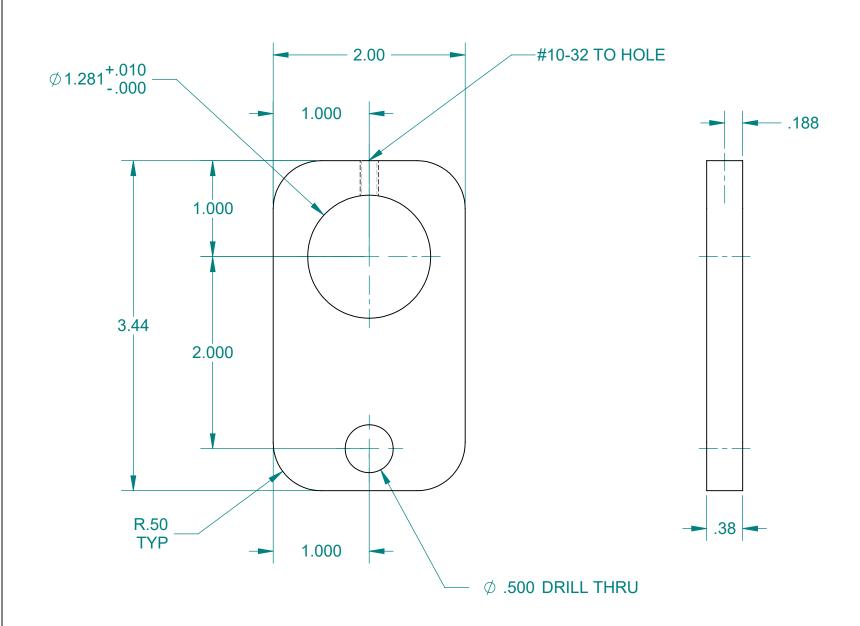

## ALL DIMENSIONS ARE IN INCHES EXCEPT AS NOTED.

| This drawing and all of the elements thereof, including the design and<br>principles of construction disclosed, is the sole and exclusive property of<br>Industrial Magnetics, Inc. and is being submitted byIndustrial Magnetics,<br>Inc. for the limited purpose of assistingthe designated recipient to evaluate<br>the services of IndustrialMagnetics, Inc. This drawing may not be used for<br>any otherpurpose, nor may it be copied, reproduced, loaned, transferred,<br>or communicated to any other person, either verbally or inwriting, without<br>the written consent of Industrial Magnetics, Inc. |               |            | INDUSTRIAL MAGNETICS, INC        |
|------------------------------------------------------------------------------------------------------------------------------------------------------------------------------------------------------------------------------------------------------------------------------------------------------------------------------------------------------------------------------------------------------------------------------------------------------------------------------------------------------------------------------------------------------------------------------------------------------------------|---------------|------------|----------------------------------|
| TOLERANCES<br>EXCEPT AS NOTED                                                                                                                                                                                                                                                                                                                                                                                                                                                                                                                                                                                    | RELEASED DATE | R & D      |                                  |
| DECIMAL ANGULAR $00"=+0.30"+1^{\circ}$                                                                                                                                                                                                                                                                                                                                                                                                                                                                                                                                                                           | G.SMITH       | SCALE FULL | BRACKET FOR PROX SWITCH (TPLP30) |
|                                                                                                                                                                                                                                                                                                                                                                                                                                                                                                                                                                                                                  | RELEASED BY   | DATE       | PART MC0334 DRAWING 53551        |
| .000 -±.015                                                                                                                                                                                                                                                                                                                                                                                                                                                                                                                                                                                                      |               | 7-1-04     | MC0334 NO. 53551                 |

## APPROXIMATE WEIGHT: 0.6 LBS

B SIZE - SHEET 1 OF 1