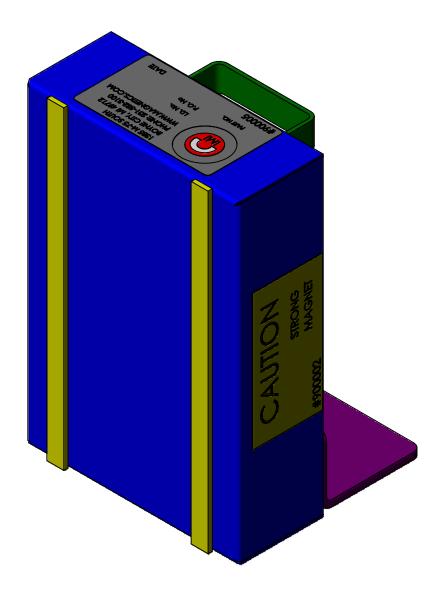

## WEB PRINT

APPROXIMATE WEIGHT: 31 LBS

DETAIL OF ASSEMBLY SCALE:1:2

| CUSTOMARY GRADE                                                                                                                                                                                                                                                                                                                                                                                                                                    |                                                                                                                                   |                              |                                                          |
|----------------------------------------------------------------------------------------------------------------------------------------------------------------------------------------------------------------------------------------------------------------------------------------------------------------------------------------------------------------------------------------------------------------------------------------------------|-----------------------------------------------------------------------------------------------------------------------------------|------------------------------|----------------------------------------------------------|
| ALL DIMENSIONS ARE IN INCHES EXCEPT AS NOTED.                                                                                                                                                                                                                                                                                                                                                                                                      |                                                                                                                                   |                              | Sheet 1 of 1                                             |
| This drawing and all of the elements thereof, inclu<br>principles of construction disclosed, is the sole and<br>Industrial Magnetics, Inc. and is being submitted by<br>Inc. for the limited purpose of assisting the designate<br>the services of Industrial Magnetics, Inc. This drawir<br>any other purpose, nor may it be copied, reproduce<br>or communicated to any other person, either verball<br>the written consent of Industrial Magnet | I exclusive property of<br>y Industrial Magnetics,<br>ed recipient to evaluate<br>ing may not be used for<br>d loaped transferred | _/ ) <sup>×</sup>            | MAGNETICS, INC<br>TY, MICHIGAN 49712-9689 (231) 582-3100 |
| TOLERANCES<br>EXCEPT AS NOTED<br>DECIMAL ANGULAR<br>.00"=±.030" ±1° C.BRZEZINSKI                                                                                                                                                                                                                                                                                                                                                                   | FULL                                                                                                                              | 9" MEDIUM GAUGE SHEET FANNER |                                                          |
| .000"=±.015"                                                                                                                                                                                                                                                                                                                                                                                                                                       | DATE PART NO.                                                                                                                     | MGF09                        | DRAWING 21988                                            |