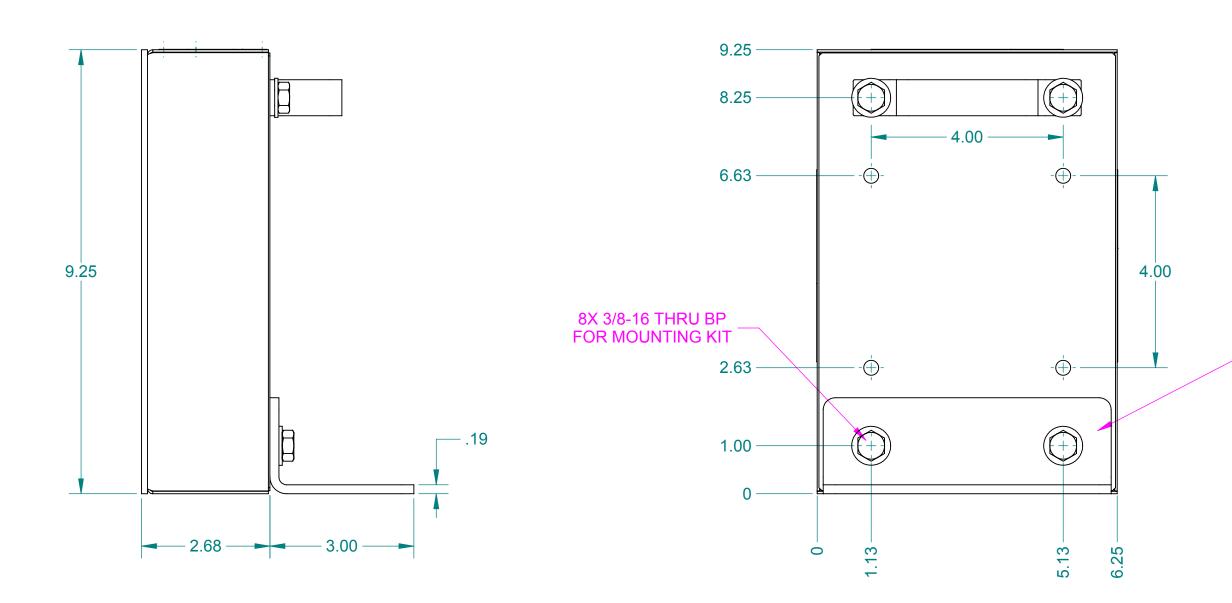

## WEB PRINT

APPROXIMATE WEIGHT: 31 LBS

DETAIL OF ASSEMBLY SCALE:1:2

| CUSTOMARY GRADE                                                                                                                                                                                                                                                                                                                                                                                                                                    |                                                                                                                                   |                              |                                                          |
|----------------------------------------------------------------------------------------------------------------------------------------------------------------------------------------------------------------------------------------------------------------------------------------------------------------------------------------------------------------------------------------------------------------------------------------------------|-----------------------------------------------------------------------------------------------------------------------------------|------------------------------|----------------------------------------------------------|
| ALL DIMENSIONS ARE IN INCHES EXCEPT AS NOTED.                                                                                                                                                                                                                                                                                                                                                                                                      |                                                                                                                                   |                              | Sheet 1 of 1                                             |
| This drawing and all of the elements thereof, inclu<br>principles of construction disclosed, is the sole and<br>Industrial Magnetics, Inc. and is being submitted by<br>Inc. for the limited purpose of assisting the designate<br>the services of Industrial Magnetics, Inc. This drawir<br>any other purpose, nor may it be copied, reproduce<br>or communicated to any other person, either verball<br>the written consent of Industrial Magnet | I exclusive property of<br>y Industrial Magnetics,<br>ed recipient to evaluate<br>ing may not be used for<br>d loaped transferred | _/ ) <sup>×</sup>            | MAGNETICS, INC<br>TY, MICHIGAN 49712-9689 (231) 582-3100 |
| TOLERANCES<br>EXCEPT AS NOTED<br>DECIMAL ANGULAR<br>.00"=±.030" ±1° C.BRZEZINSKI                                                                                                                                                                                                                                                                                                                                                                   | FULL                                                                                                                              | 9" MEDIUM GAUGE SHEET FANNER |                                                          |
| .000"=±.015"                                                                                                                                                                                                                                                                                                                                                                                                                                       | DATE PART NO.                                                                                                                     | MGF09                        | DRAWING 21988                                            |