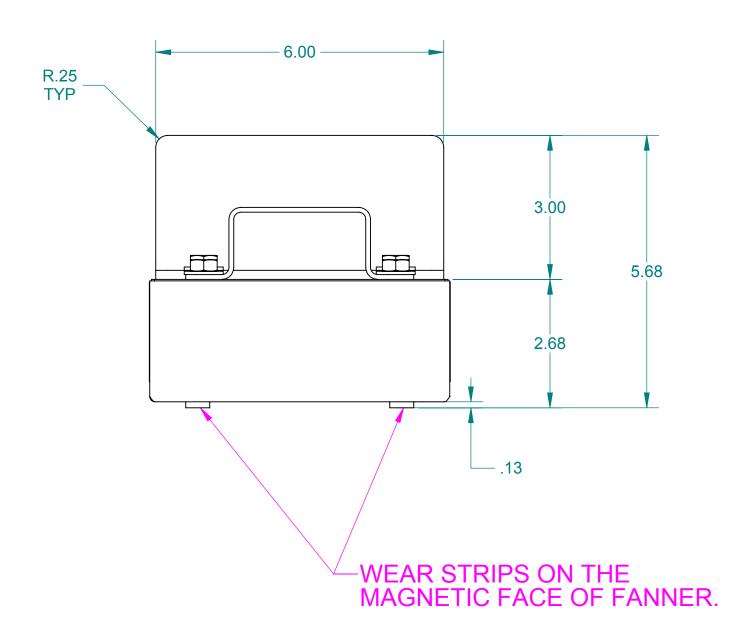

## WEB PRINT

APPROXIMATE WEIGHT: 31 LBS

DETAIL OF ASSEMBLY SCALE:1:2

| CUSTOMARY GRADE                                                                                                                                                                                                                                                                                                                                                                                                                                    |                                                                                                                                   |                              |                                                          |
|----------------------------------------------------------------------------------------------------------------------------------------------------------------------------------------------------------------------------------------------------------------------------------------------------------------------------------------------------------------------------------------------------------------------------------------------------|-----------------------------------------------------------------------------------------------------------------------------------|------------------------------|----------------------------------------------------------|
| ALL DIMENSIONS ARE IN INCHES EXCEPT AS NOTED.                                                                                                                                                                                                                                                                                                                                                                                                      |                                                                                                                                   |                              | Sheet 1 of 1                                             |
| This drawing and all of the elements thereof, inclu<br>principles of construction disclosed, is the sole and<br>Industrial Magnetics, Inc. and is being submitted by<br>Inc. for the limited purpose of assisting the designate<br>the services of Industrial Magnetics, Inc. This drawir<br>any other purpose, nor may it be copied, reproduce<br>or communicated to any other person, either verball<br>the written consent of Industrial Magnet | I exclusive property of<br>y Industrial Magnetics,<br>ed recipient to evaluate<br>ing may not be used for<br>d loaped transferred | _/ ) <sup>×</sup>            | MAGNETICS, INC<br>TY, MICHIGAN 49712-9689 (231) 582-3100 |
| TOLERANCES<br>EXCEPT AS NOTED<br>DECIMAL ANGULAR<br>.00"=±.030" ±1° C.BRZEZINSKI                                                                                                                                                                                                                                                                                                                                                                   | FULL                                                                                                                              | 9" MEDIUM GAUGE SHEET FANNER |                                                          |
| .000"=±.015"                                                                                                                                                                                                                                                                                                                                                                                                                                       | DATE PART NO.                                                                                                                     | MGF09                        | DRAWING 21988                                            |