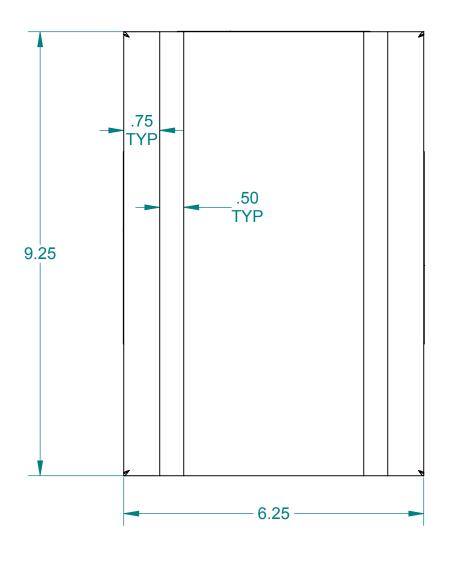

## WEB PRINT

APPROXIMATE WEIGHT: 31 LBS

DETAIL OF ASSEMBLY SCALE:1:2

| CUSTOMARY GRADE                                                                                                                                                                                                                                                                                                                                                                                                                                    |                                                                                                                                   |                              |                                                          |
|----------------------------------------------------------------------------------------------------------------------------------------------------------------------------------------------------------------------------------------------------------------------------------------------------------------------------------------------------------------------------------------------------------------------------------------------------|-----------------------------------------------------------------------------------------------------------------------------------|------------------------------|----------------------------------------------------------|
| ALL DIMENSIONS ARE IN INCHES EXCEPT AS NOTED.                                                                                                                                                                                                                                                                                                                                                                                                      |                                                                                                                                   |                              | Sheet 1 of 1                                             |
| This drawing and all of the elements thereof, inclu<br>principles of construction disclosed, is the sole and<br>Industrial Magnetics, Inc. and is being submitted by<br>Inc. for the limited purpose of assisting the designate<br>the services of Industrial Magnetics, Inc. This drawir<br>any other purpose, nor may it be copied, reproduce<br>or communicated to any other person, either verball<br>the written consent of Industrial Magnet | I exclusive property of<br>y Industrial Magnetics,<br>ed recipient to evaluate<br>ing may not be used for<br>d loaped transferred | _/ ) <sup>×</sup>            | MAGNETICS, INC<br>TY, MICHIGAN 49712-9689 (231) 582-3100 |
| TOLERANCES<br>EXCEPT AS NOTED<br>DECIMAL ANGULAR<br>.00"=±.030" ±1° C.BRZEZINSKI                                                                                                                                                                                                                                                                                                                                                                   | FULL                                                                                                                              | 9" MEDIUM GAUGE SHEET FANNER |                                                          |
| .000"=±.015"                                                                                                                                                                                                                                                                                                                                                                                                                                       | DATE PART NO.                                                                                                                     | MGF09                        | DRAWING 21988                                            |