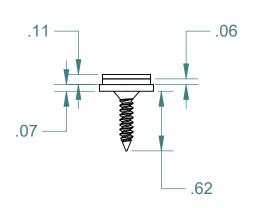

## APPROXIMATE WEIGHT: 0.01 LBS

## ALL DIMENSIONS ARE IN INCHES EXCEPT AS NOTED.

A SIZE - SHEET 1 OF 1

This drawing and all of the elements thereof, including the design and principles of construction disclosed, is the sole and exclusive property of Industrial Magnetics, Inc. and is being submitted by Industrial Magnetics, Inc. for the limited purpose of assisting the designated recipient to evaluate the services of Industrial Magnetics, Inc. This drawing may not be used for any other purpose, nor may it be copied, reproduced, loaned, transferred, or communicated to any other person, either verbally or in writing, without the written consent of Industrial Magnetics, Inc.