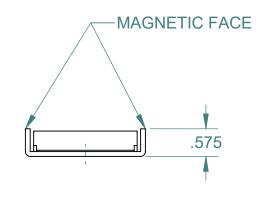

## ASSEMBLY WEIGHT: 4 LBS

## ALL DIMENSIONS ARE IN INCHES EXCEPT AS NOTED.

B SIZE - SHEET 1 OF 1

This drawing and all of the elements thereof, including the design and principles of construction disclosed, is the sole and exclusive property of Industrial Magnetics, Inc. and is being submitted by Industrial Magnetics, Inc. for the limited purpose of assisting the designated recipient to evaluate the services of Industrial Magnetics, Inc. This drawing may not be used for any other purpose, nor may it be copied, reproduced, loaned, transferred, or communicated to any other person, either verbally or in writing, without the written consent of Industrial Magnetics, Inc.

TOLERANCES
EXCEPT AS NOTED
DECIMAL ANGULAR
.00"=±.030" ±1°
.000"=±.015"

RELEASED DATE
3/22/2016

DRAWN BY
JOE D.
RELEAS