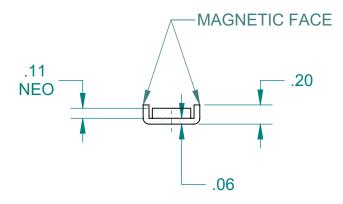

## APPROXIMATE WEIGHT: 0.04 LBS

| ALL DIMENSIONS                                                                                                                                                                                                                                    | S ARE IN INCH                                                                                                                           | S NOTED.                  | A           | SIZE -           | SHEET 1 OF 1 |       |
|---------------------------------------------------------------------------------------------------------------------------------------------------------------------------------------------------------------------------------------------------|-----------------------------------------------------------------------------------------------------------------------------------------|---------------------------|-------------|------------------|--------------|-------|
| This drawing and all of the<br>principles of construction di<br>Industrial Magnetics, Inc. an<br>Inc. for the limited purpose of<br>the services of Industrial Mag<br>any other purpose, nor may<br>or communicated to any oth<br>the written con | isclosed, is the sole and<br>nd is being submitted b<br>f assisting the designat<br>gnetics, Inc. This drawi<br>it be copied. reproduce | INDUSTRIAL MAGNETICS, INC |             |                  |              |       |
| TOLERANCES<br>EXCEPT AS NOTED<br>DECIMAL ANGULAR<br>.00"=±.030" ±1°                                                                                                                                                                               | RELEASED DATE<br>7/27/2018<br>DRAWN BY<br>D.JOHNSON                                                                                     | scale<br>FULL             | DESCRIPTION | NEO LATCH MAGNET |              |       |
| .000"=±.015"                                                                                                                                                                                                                                      | RELEASED BY<br>E.PASCOE                                                                                                                 | 5-14-09                   | PART<br>NO. | MX0477           | DRAWING NO.  | 22776 |