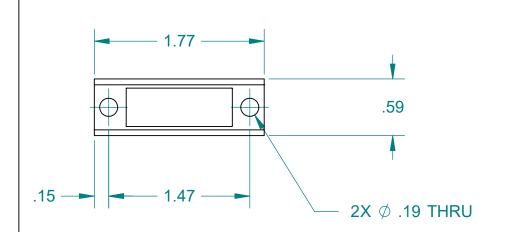

## APPROXIMATE WEIGHT: 0.04 LBS

| ALL DIMENSIONS                                                                                                                                                                                                                                    | S ARE IN INCH                                                                                                                           | S NOTED.                  | A           | SIZE -           | SHEET 1 OF 1 |       |
|---------------------------------------------------------------------------------------------------------------------------------------------------------------------------------------------------------------------------------------------------|-----------------------------------------------------------------------------------------------------------------------------------------|---------------------------|-------------|------------------|--------------|-------|
| This drawing and all of the<br>principles of construction di<br>Industrial Magnetics, Inc. an<br>Inc. for the limited purpose of<br>the services of Industrial Mag<br>any other purpose, nor may<br>or communicated to any oth<br>the written con | isclosed, is the sole and<br>nd is being submitted b<br>f assisting the designat<br>gnetics, Inc. This drawi<br>it be copied. reproduce | INDUSTRIAL MAGNETICS, INC |             |                  |              |       |
| TOLERANCES<br>EXCEPT AS NOTED<br>DECIMAL ANGULAR<br>.00"=±.030" ±1°                                                                                                                                                                               | RELEASED DATE<br>7/27/2018<br>DRAWN BY<br>D.JOHNSON                                                                                     | scale<br>FULL             | DESCRIPTION | NEO LATCH MAGNET |              |       |
| .000"=±.015"                                                                                                                                                                                                                                      | RELEASED BY<br>E.PASCOE                                                                                                                 | 5-14-09                   | PART<br>NO. | MX0477           | DRAWING NO.  | 22776 |