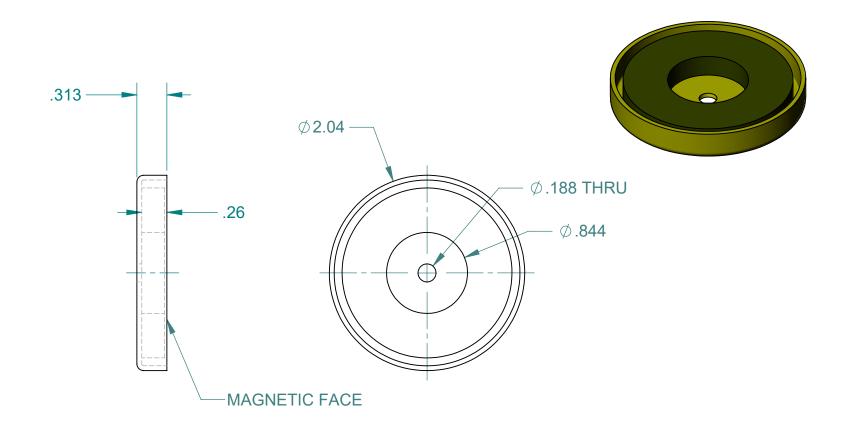

## ALL DIMENSIONS ARE IN INCHES EXCEPT AS NOTED.

A SIZE - SHEET 1 OF 1

This drawing and all of the elements thereof, including the design and principles of construction disclosed, is the sole and exclusive property of Industrial Magnetics, Inc. and is being submitted by Industrial Magnetics, Inc. for the limited purpose of assisting the designated recipient to evaluate the services of Industrial Magnetics, Inc. This drawing may not be used for any other purpose, nor may it be copied, reproduced, loaned, transferred, or communicated to any other person, either verbally or in writing, without the written consent of Industrial Magnetics, Inc.

## INDUSTRIAL MAGNETICS,INC

01385 M-75 SOUTH BOYNE CITY, MICHIGAN 49712-9689 (231) 582-3100

| EXCEPT AS NOTED                 | XCEPT AS NOTED 7/31/2018 |         | CERAMIC CUP MAGNET |        |               |
|---------------------------------|--------------------------|---------|--------------------|--------|---------------|
| DECIMAL ANGULAR .00"=±.030" ±1° | S.ALLAN                  | FULL    |                    |        |               |
| .000"=±.015"                    | E.PASCOE                 | 2-25-13 | PART<br>NO.        | MX2000 | DRAWING 22506 |