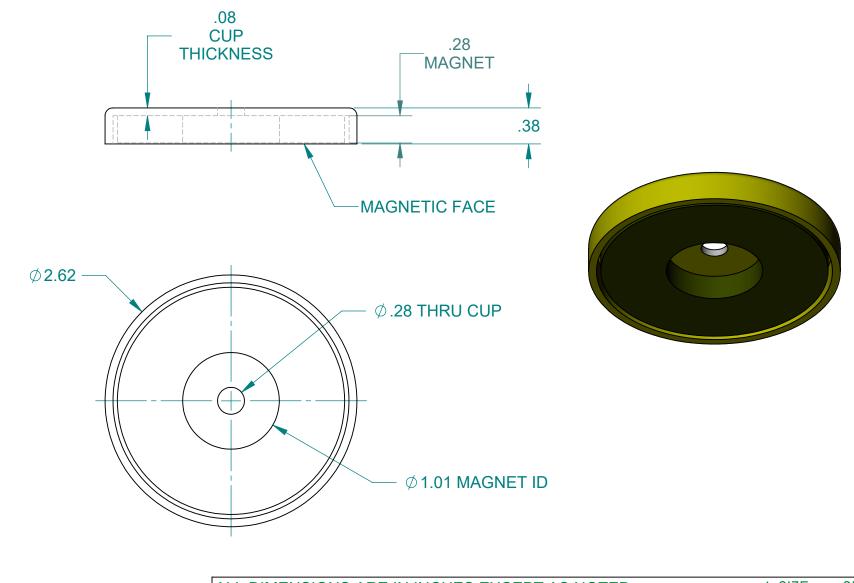

## INDUSTRIAL MAGNETICS, INC

01385 M-75 SOUTH BOYNE CITY, MICHIGAN 49712-9689 (231) 582-3100

**MX2500 CUP MAGNET** 

DRAWING NO.

22507