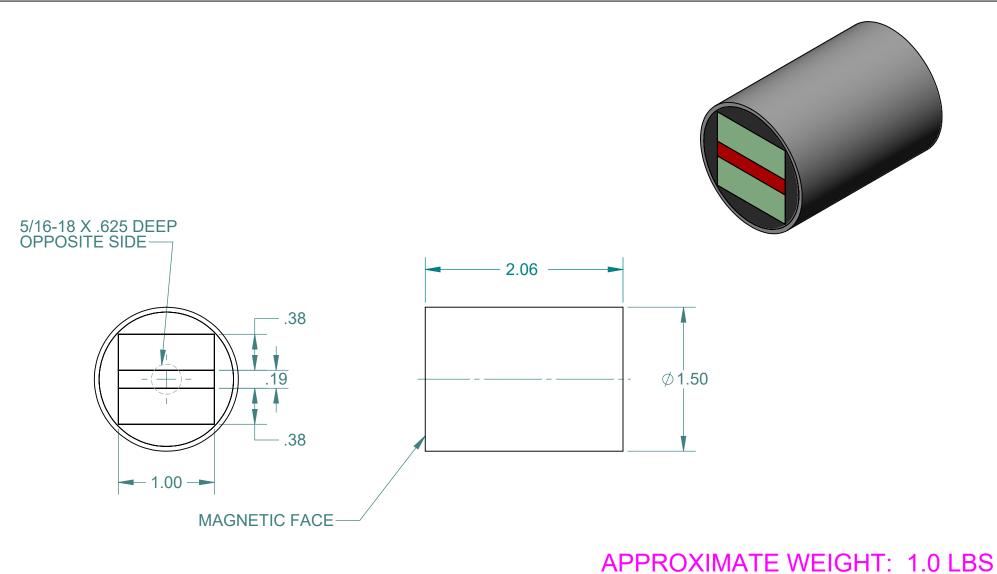

## ALL DIMENSIONS ARE IN INCHES EXCEPT AS NOTED.

A SIZE - SHEET 1 OF 1

5564

This drawing and all of the elements thereof, including the design and principles of construction disclosed, is the sole and exclusive property of Industrial Magnetics, Inc. and is being submitted by Industrial Magnetics, Inc. for the limited purpose of assisting the designated recipient to evaluate the services of Industrial Magnetics, Inc. This drawing may not be used for any other purpose, nor may it be copied, reproduced, loaned, transferred, or communicated to any other person, either verbally or in writing, without the written consent of Industrial Magnetics, Inc.

## INDUSTRIAL MAGNETICS, INC

01385 M-75 SOUTH BOYNE CITY, MICHIGAN 49712-9689 (231) 582-3100

| TOLERANCES<br>EXCEPT AS NOTED | 7/2/2018    | R&D      | CYL NEO HOLDING DEVICE |                |          | CE  |
|-------------------------------|-------------|----------|------------------------|----------------|----------|-----|
| DECIMAL ANGULAR               | DRAWN BY    | SCALE    |                        | 1-1/2DIA X 2-1 | I/16 I G |     |
| .00"=±.030" ±1°               | JOE S.      | FULL     |                        | 1 1/281/(//2 1 | 1710 20  |     |
|                               | RELEASED BY | DATE     | PART<br>NO.            |                | DRAWING  | 556 |
| .000"=±.015"                  | E.PASCOE    | 11-16-87 | NO.                    | 1111300        | NO.      |     |