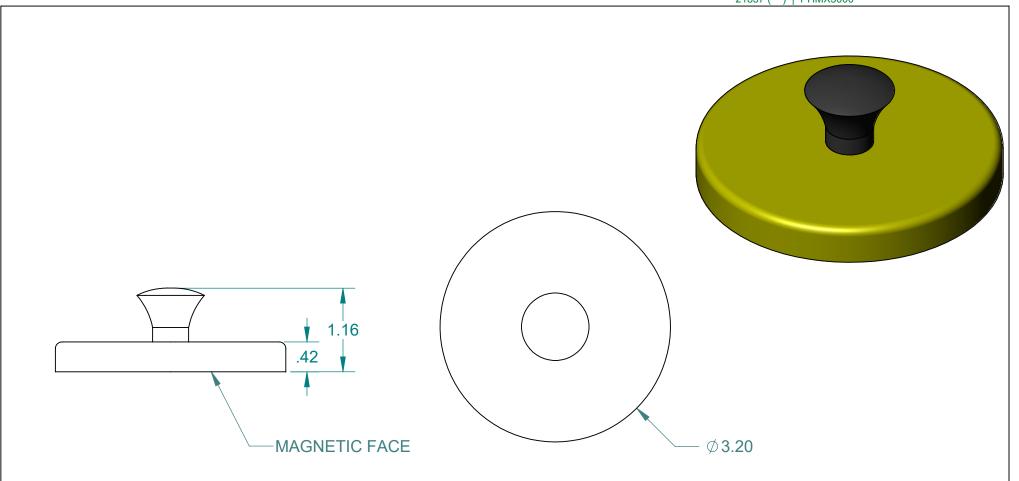

## APPROXIMATE WEIGHT: 0.9 LBS

## INDUSTRIAL MAGNETICS, INC

01385 M-75 SOUTH BOYNE CITY, MICHIGAN 49712-9689 (231) 582-3100

| TOLERANCES<br>EXCEPT AS NOTED   | 7/2/2018 | R&D     | PRINT HOLDER  |               |
|---------------------------------|----------|---------|---------------|---------------|
| DECIMAL ANGULAR .00"=±.030" ±1° | O OLUTII | FULL    |               |               |
| .000"=±.015"                    | E.PASCOE | 1-28-14 | PART PHMX3000 | DRAWING 21857 |