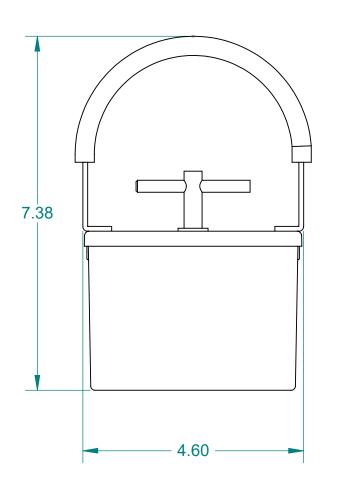

## APPROXIMATE WEIGHT: 3 LBS

ALL DIMENSIONS ARE IN INCHES EXCEPT AS NOTED.

B SIZE - SHEET 1 OF 1

This drawing and all of the elements thereof, including the design and principles of construction disclosed, is the sole and exclusive property of Industrial Magnetics, Inc. and is being submitted by Industrial Magnetics, Inc. for the limited purpose of assisting the designated recipient to evaluate the services of Industrial Magnetics, Inc. This drawing may not be used for any other purpose, nor may it be copied, reproduced, loaned, transferred, or communicated to any other person, either verbally or in writing, without the written consent of Industrial Magnetics, Inc.