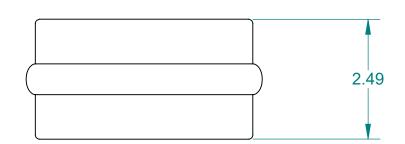

## APPROXIMATE WEIGHT: 3 LBS

ALL DIMENSIONS ARE IN INCHES EXCEPT AS NOTED.

B SIZE - SHEET 1 OF 1

This drawing and all of the elements thereof, including the design and principles of construction disclosed, is the sole and exclusive property of Industrial Magnetics, Inc. and is being submitted by Industrial Magnetics, Inc. for the limited purpose of assisting the designated recipient to evaluate the services of Industrial Magnetics, Inc. This drawing may not be used for any other purpose, nor may it be copied, reproduced, loaned, transferred, or communicated to any other person, either verbally or in writing, without the written consent of Industrial Magnetics, Inc.