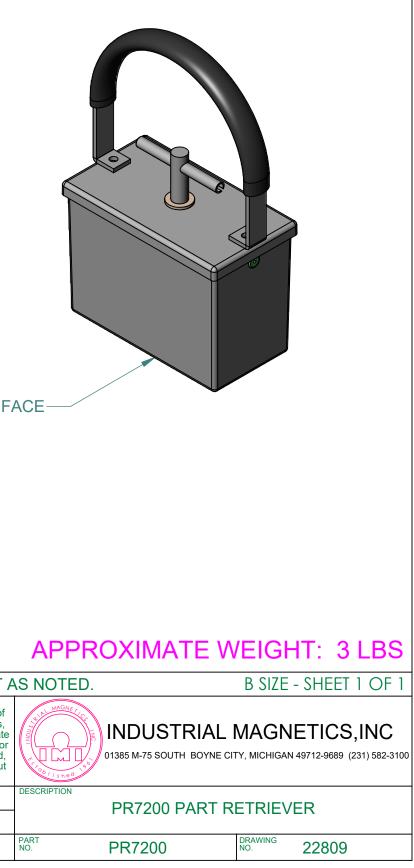

MAGNETIC FACE

## ALL DIMENSIONS ARE IN INCHES EXCEPT AS NOTED. This drawing and all of the elements thereof, including the design and principles of construction disclosed, is the sole and exclusive property of Industrial Magnetics, Inc. and is being submitted by Industrial Magnetics, Inc. for the limited purpose of assisting the designated recipient to evaluate the services of Industrial Magnetics, Inc. This drawing may not be used for any other purpose, nor may it be copied, reproduced, loaned, transferred, or communicated to any other person, either verbally or in writing, without the written consent of Industrial Magnetics, Inc. TOLERANCES EXCEPT AS NOTED DECIMAL ANGULAR DRAWINBY SCALE ELLI

EXCEPT AS NOTED DECIMAL ANGULAR .00"=±.030" ±1° .000"=±.015" E.PASCOE 6-23-08

## WEB PRINT