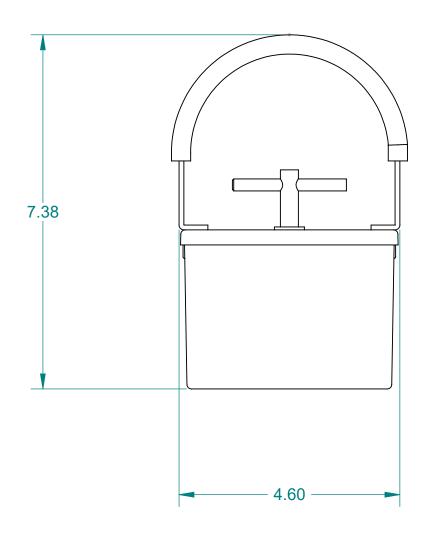

MAGNETIC FACE

## ALL DIMENSIONS ARE IN INCHES EXCEPT AS NOTED. This drawing and all of the elements thereof, including the design and principles of construction disclosed, is the sole and exclusive property of Industrial Magnetics, Inc. and is being submitted by Industrial Magnetics, Inc. for the limited purpose of assisting the designated recipient to evaluate the services of Industrial Magnetics, Inc. This drawing may not be used for any other purpose, nor may it be copied, reproduced, loaned, transferred, or communicated to any other person, either verbally or in writing, without the written consent of Industrial Magnetics, Inc. TOLERANCES EXCEPT AS NOTED DECIMAL ANGULAR DRAWINBY SCALE ELLI

EXCEPT AS NOTED DECIMAL ANGULAR .00"=±.030" ±1° .000"=±.015" E.PASCOE 6-23-08

## WEB PRINT