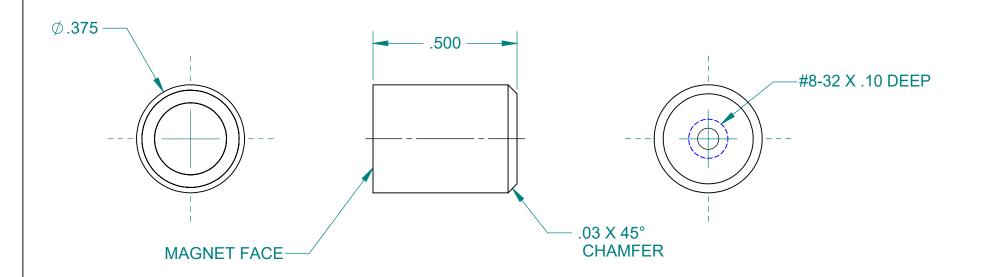

## ALL DIMENSIONS ARE IN INCHES EXCEPT AS NOTED.

A SIZE - SHEET 1 OF 1

This drawing and all of the elements thereof, including the design and principles of construction disclosed, is the sole and exclusive property of Industrial Magnetics, Inc. and is being submitted by Industrial Magnetics, Inc. for the limited purpose of assisting the designated recipient to evaluate the services of Industrial Magnetics, Inc. This drawing may not be used for any other purpose, nor may it be copied, reproduced, loaned, transferred, or communicated to any other person, either verbally or in writing, without the written consent of Industrial Magnetics, Inc.

## INDUSTRIAL MAGNETICS,INC

01385 M-75 SOUTH BOYNE CITY, MICHIGAN 49712-9689 (231) 582-3100

|     | TOLERANCES RELEASED DATE 8/17/20 |               | R&D     | TWO-POLE RARE EARTH MAGNET |      |                |       |
|-----|----------------------------------|---------------|---------|----------------------------|------|----------------|-------|
|     | DECIMAL ANGULAR .00"=±.030" ±1°  | O A L L A A L | FULL    |                            |      |                |       |
| - 1 | .000"=±.015"                     | E.PASCOE      | 4-21-10 | PART<br>NO.                | R375 | DRAWING<br>NO. | 22541 |