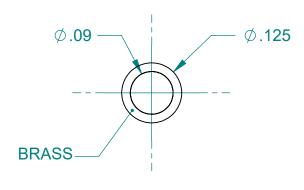

| 8/2/2018    |       |
|-------------|-------|
| DRAWN BY    | SCALE |
| J. MOSLEY   | FULI  |
| RELEASED BY | DATE  |
|             |       |

RARE EARTH MAGNET WITH BRASS SLEEVE

PART NO. DRAWING NO. **RBS1225** 22535 2-23-05 **E.PASCOE**