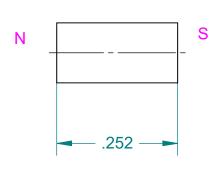

| 8/2/2018    |       |
|-------------|-------|
| DRAWN BY    | SCALE |
| J. MOSLEY   | FULI  |
| RELEASED BY | DATE  |
|             |       |

RARE EARTH MAGNET WITH BRASS SLEEVE

PART NO. DRAWING NO. **RBS1225** 22535 2-23-05 **E.PASCOE**