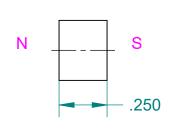

| RELEASED DATE 8/2/2018 | R&D   |
|------------------------|-------|
| DRAWN BY               | SCALE |
| J. MOSLEY              | F     |
| DELEACED BY            | DATE  |

RARE EARTH MAGNET WITH BRASS SLEEVE