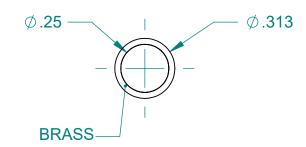

| RELEASED DATE 8/2/2018 | R&D   |
|------------------------|-------|
| DRAWN BY               | SCALE |
| J. MOSLEY              | F     |
| DELEACED BY            | DATE  |

RARE EARTH MAGNET WITH BRASS SLEEVE

ULL PART NO. DRAWING NO. 22725 **RBS3125** E.PASCOE 8-8-07