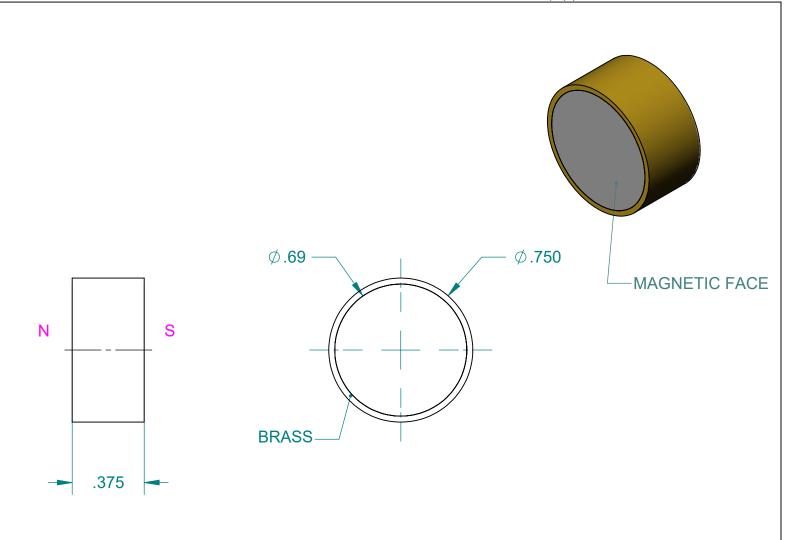

## ALL DIMENSIONS ARE IN INCHES EXCEPT AS NOTED.

A SIZE - SHEET 1 OF 1

**SLEEVE** 

This drawing and all of the elements thereof, including the design and principles of construction disclosed, is the sole and exclusive property of Industrial Magnetics, Inc. and is being submitted by Industrial Magnetics, Inc. for the limited purpose of assisting the designated recipient to evaluate the services of Industrial Magnetics, Inc. This drawing may not be used for any other purpose, nor may it be copied, reproduced, loaned, transferred, or communicated to any other person, either verbally or in writing, without the written consent of Industrial Magnetics, Inc.

## INDUSTRIAL MAGNETICS,INC

01385 M-75 SOUTH BOYNE CITY, MICHIGAN 49712-9689 (231) 582-3100

| TOLERANCES<br>EXCEPT AS NOTED   | 8/2/2018  | R&D    | RARE EARTH MAGNET W | ITH BRASS SLE |
|---------------------------------|-----------|--------|---------------------|---------------|
| DECIMAL ANGULAR .00"=±.030" ±1° | J. MOSLEY | FULL   |                     |               |
| .000"=±.015"                    | E.PASCOE  | 8-8-07 | RBS7537             | DRAWING 22728 |