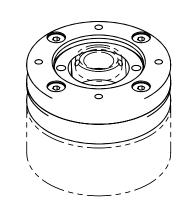

## B SIZE - SHEET 1 OF 1 ALL DIMENSIONS ARE IN INCHES EXCEPT AS NOTED. This drawing and all of the elements thereof, including the design and principles of construction disclosed, is the sole and exclusive property of Industrial Magnetics, Inc. and is being submitted by Industrial Magnetics, INDUSTRIAL MAGNETICS, INC Inc. for the limited purpose of assisting the designated recipient to evaluate the services of Industrial Magnetics, Inc. This drawing may not be used for 01385 M-75 SOUTH BOYNE CITY, MICHIGAN 49712-9689 (231) 582-3100 any other purpose, nor may it be copied, reproduced, loaned, transferred, or communicated to any other person, either verbally or in writing, without the written consent of Industrial Magnetics, Inc. TOLERANCES EXCEPT AS NOTED FLANGE MOUNT SWIVEL FOR TPLP30 DECIMAL ANGULAR 1:2 J.HABEL .00"=±.030" ±1° .000"=±.015" SMFLG30 61163 9/9/2019