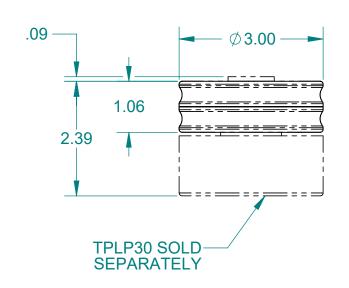

## B SIZE - SHEET 1 OF 1 ALL DIMENSIONS ARE IN INCHES EXCEPT AS NOTED. This drawing and all of the elements thereof, including the design and principles of construction disclosed, is the sole and exclusive property of Industrial Magnetics, Inc. and is being submitted by Industrial Magnetics, INDUSTRIAL MAGNETICS, INC Inc. for the limited purpose of assisting the designated recipient to evaluate the services of Industrial Magnetics, Inc. This drawing may not be used for 01385 M-75 SOUTH BOYNE CITY, MICHIGAN 49712-9689 (231) 582-3100 any other purpose, nor may it be copied, reproduced, loaned, transferred, or communicated to any other person, either verbally or in writing, without the written consent of Industrial Magnetics, Inc. TOLERANCES EXCEPT AS NOTED FLANGE MOUNT SWIVEL FOR TPLP30 DECIMAL ANGULAR 1:2 J.HABEL .00"=±.030" ±1° .000"=±.015" SMFLG30 61163 9/9/2019