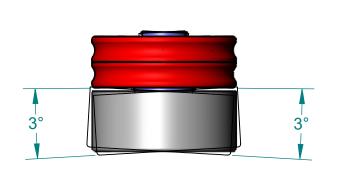

## B SIZE - SHEET 1 OF 1 ALL DIMENSIONS ARE IN INCHES EXCEPT AS NOTED. This drawing and all of the elements thereof, including the design and principles of construction disclosed, is the sole and exclusive property of Industrial Magnetics, Inc. and is being submitted by Industrial Magnetics, INDUSTRIAL MAGNETICS, INC Inc. for the limited purpose of assisting the designated recipient to evaluate the services of Industrial Magnetics, Inc. This drawing may not be used for 01385 M-75 SOUTH BOYNE CITY, MICHIGAN 49712-9689 (231) 582-3100 any other purpose, nor may it be copied, reproduced, loaned, transferred, or communicated to any other person, either verbally or in writing, without the written consent of Industrial Magnetics, Inc. TOLERANCES EXCEPT AS NOTED FLANGE MOUNT SWIVEL FOR TPLP30 DECIMAL ANGULAR 1:2 J.HABEL .00"=±.030" ±1° .000"=±.015" SMFLG30 61163 9/9/2019