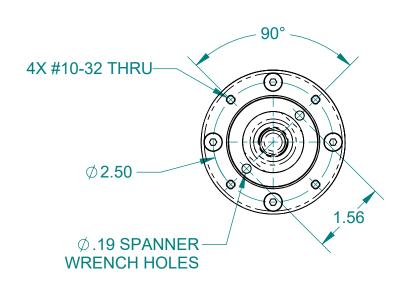

## B SIZE - SHEET 1 OF 1 ALL DIMENSIONS ARE IN INCHES EXCEPT AS NOTED. This drawing and all of the elements thereof, including the design and principles of construction disclosed, is the sole and exclusive property of Industrial Magnetics, Inc. and is being submitted by Industrial Magnetics, INDUSTRIAL MAGNETICS, INC Inc. for the limited purpose of assisting the designated recipient to evaluate the services of Industrial Magnetics, Inc. This drawing may not be used for 01385 M-75 SOUTH BOYNE CITY, MICHIGAN 49712-9689 (231) 582-3100 any other purpose, nor may it be copied, reproduced, loaned, transferred, or communicated to any other person, either verbally or in writing, without the written consent of Industrial Magnetics, Inc. TOLERANCES EXCEPT AS NOTED FLANGE MOUNT SWIVEL FOR TPLP30 DECIMAL ANGULAR 1:2 J.HABEL .00"=±.030" ±1° .000"=±.015" SMFLG30 61163 9/9/2019