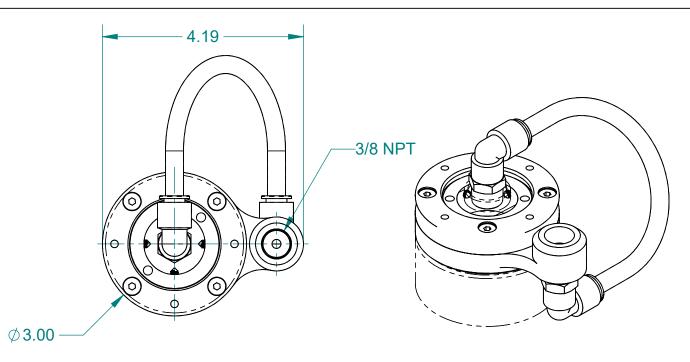

## APPROXIMATE WEIGHT: 1.70 LBS

## ALL DIMENSIONS ARE IN INCHES EXCEPT AS NOTED. This drawing and all of the elements thereof, including the design and principles of construction disclosed, is the sole and exclusive property of Industrial Magnetics, Inc. and is being submitted by Industrial Magnetics,

## INDUSTRIAL MAGNETICS,INC

01385 M-75 SOUTH BOYNE CITY, MICHIGAN 49712-9689 (231) 582-3100

B SIZE - SHEET 1 OF 1

NPT MOUNT SWIVEL FOR TPLP30

SMNPT30 DRAWING 61162