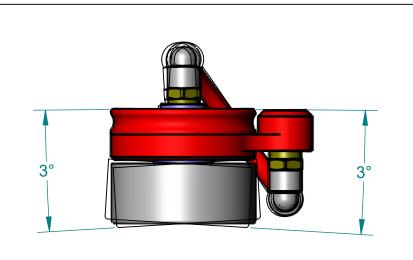

TOLERANCES
EXCEPT AS NOTED
DECIMAL ANGULAR
.00"=±.030" ±1°
.000"=±.015"

person, either verbally or in writing, without nt of Industrial Magnetics, Inc.

R & D

DESCRIPTION

1:2

9/9/2019