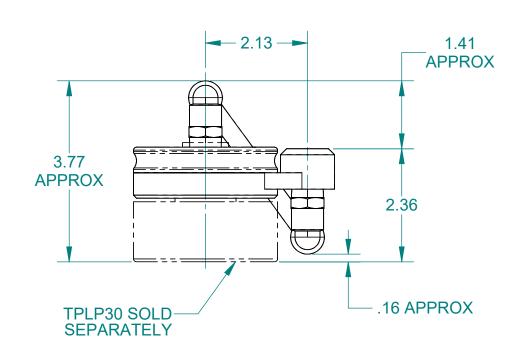

## INDUSTRIAL MAGNETICS,INC

01385 M-75 SOUTH BOYNE CITY, MICHIGAN 49712-9689 (231) 582-3100

B SIZE - SHEET 1 OF 1

NPT MOUNT SWIVEL FOR TPLP30

SMNPT30 DRAWING 61162