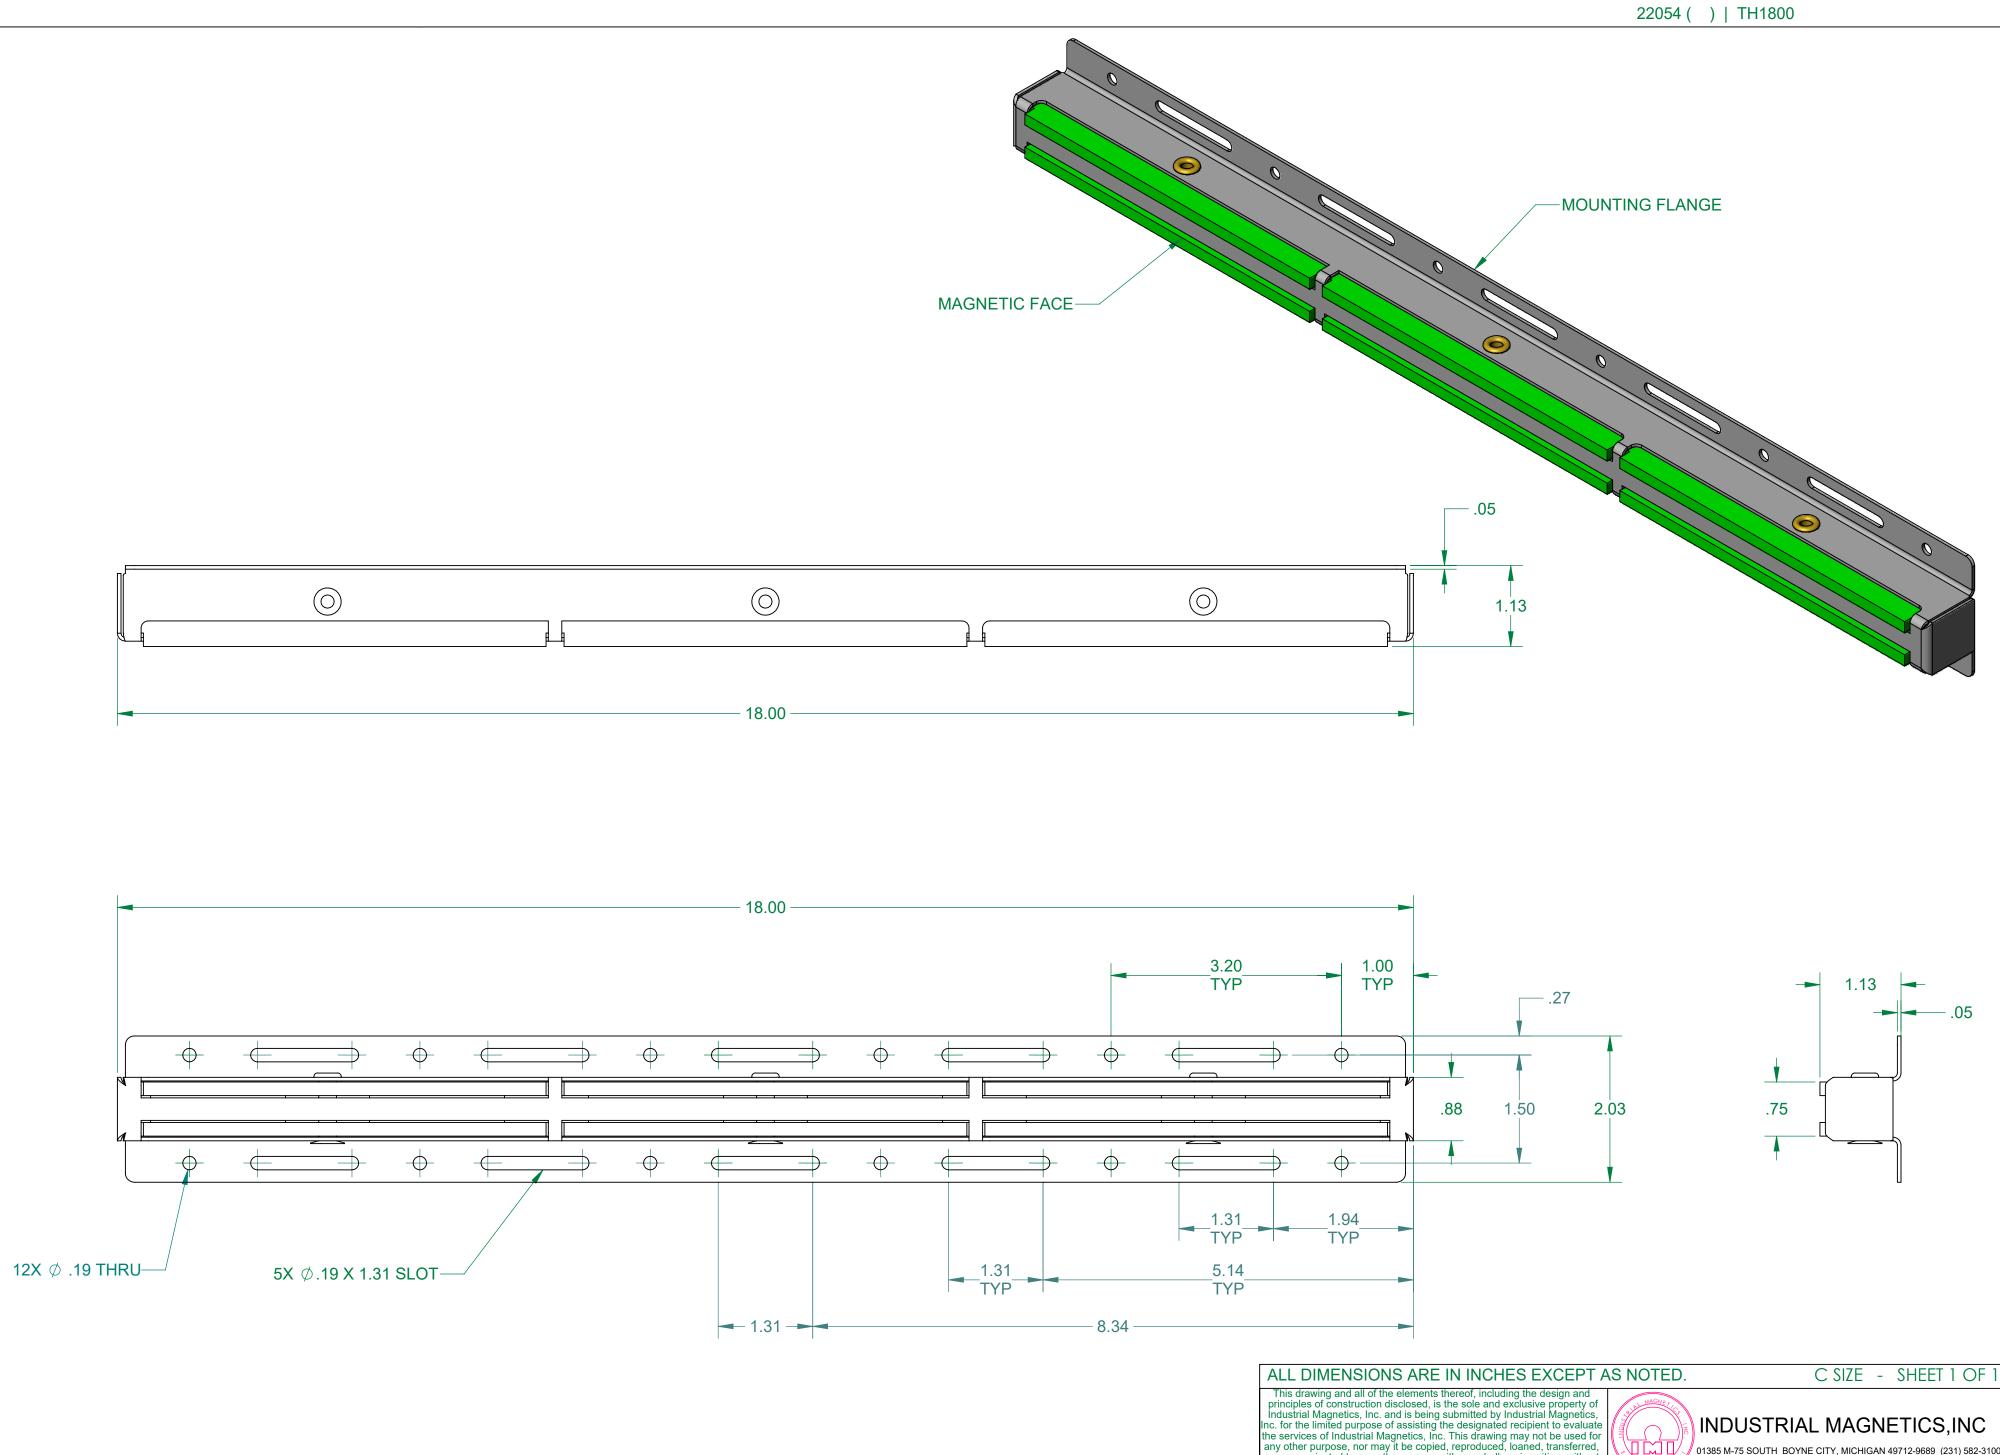

## WEB PRINT

| ALL DIMENSIONS ARE IN INCHES EXCEPT A                                                                                                                                                                                                                                                                                                                                                                                                                                                                                                                                                                                 |                                          |                            |          | AS NOTED.                                                                                    | C      | SIZE -         | SHEET 1 OF 1 |
|-----------------------------------------------------------------------------------------------------------------------------------------------------------------------------------------------------------------------------------------------------------------------------------------------------------------------------------------------------------------------------------------------------------------------------------------------------------------------------------------------------------------------------------------------------------------------------------------------------------------------|------------------------------------------|----------------------------|----------|----------------------------------------------------------------------------------------------|--------|----------------|--------------|
| This drawing and all of the elements thereof, including the design and<br>principles of construction disclosed, is the sole and exclusive property of<br>Industrial Magnetics, Inc. and is being submitted by Industrial Magnetics,<br>Inc. for the limited purpose of assisting the designated recipient to evaluate<br>the services of Industrial Magnetics, Inc. This drawing may not be used for<br>any other purpose, nor may it be copied, reproduced, loaned, transferred,<br>or communicated to any other person, either verbally or in writing, without<br>the written consent of Industrial Magnetics, Inc. |                                          |                            |          | INDUSTRIAL MAGNETICS, INC<br>01385 M-75 SOUTH BOYNE CITY, MICHIGAN 49712-9689 (231) 582-3100 |        |                |              |
| EXCE                                                                                                                                                                                                                                                                                                                                                                                                                                                                                                                                                                                                                  | OLERANCES<br>EPT AS NOTED<br>IAL ANGULAR | RELEASED DATE<br>7/13/2018 | R & D    | TH1800 TOOL HOLDER                                                                           |        |                |              |
| -                                                                                                                                                                                                                                                                                                                                                                                                                                                                                                                                                                                                                     | $\pm .030"$ $\pm 1^\circ$                | S.ALLAN                    | FULL     |                                                                                              |        |                |              |
|                                                                                                                                                                                                                                                                                                                                                                                                                                                                                                                                                                                                                       | =±.015"                                  | RELEASED BY<br>E.PASCOE    | 6/2/2016 | PART<br>NO.                                                                                  | TH1800 | DRAWING<br>NO. | 22054        |