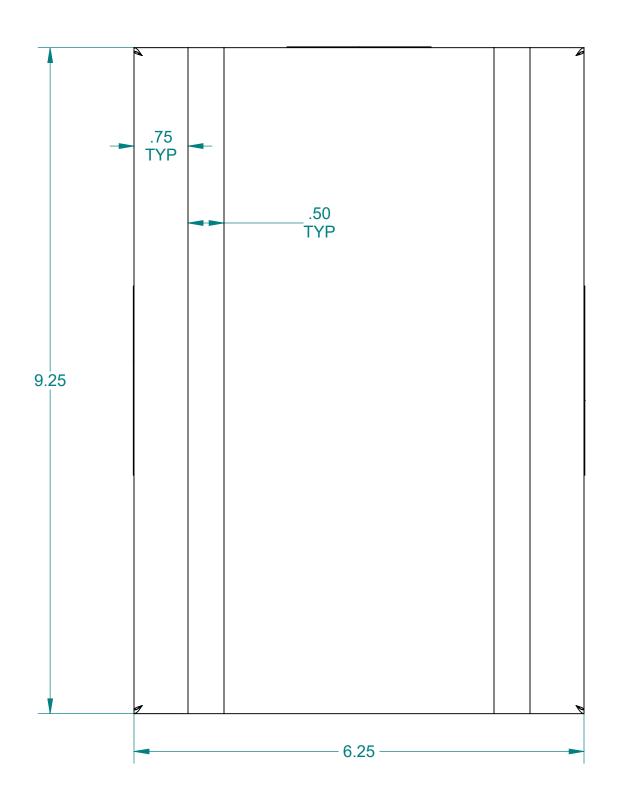

DETAIL OF ASSEMBLY SCALE:3:4

## -CUSTOMER NOTE: FANNER SHOWN WITH HANDLE/ANGLE KIT ATTACHED FOR REF. ONLY. (IMI SHIPS HANDLE/ANGLE KIT LOOSE FOR CUSTOMER TO ATTACH IF NECESSARY)

| CUSTOMAF                                                                                                                                                                                                                                          |                                                                                                             | F                                                                                                                                                                  |                                                                                                   |             |                |                                         |
|---------------------------------------------------------------------------------------------------------------------------------------------------------------------------------------------------------------------------------------------------|-------------------------------------------------------------------------------------------------------------|--------------------------------------------------------------------------------------------------------------------------------------------------------------------|---------------------------------------------------------------------------------------------------|-------------|----------------|-----------------------------------------|
| ALL DIMENSION                                                                                                                                                                                                                                     |                                                                                                             |                                                                                                                                                                    | AS NOTED.                                                                                         |             |                | SHEET 1 OF                              |
| This drawing and all of the<br>principles of construction di<br>Industrial Magnetics, Inc. an<br>Inc. for the limited purpose of<br>the services of Industrial May<br>any other purpose, nor may<br>or communicated to any oth<br>the written con | sclosed, is the sole and<br>nd is being submitted b<br>f assisting the designat<br>anetics. Inc. This drawi | d exclusive property of<br>y Industrial Magnetics,<br>ed recipient to evaluate<br>ng may not be used for<br>id, loaned, transferred,<br>lly or in writing, without | MAGNET<br>CC.<br>NC.<br>C.<br>C.<br>C.<br>C.<br>C.<br>C.<br>C.<br>C.<br>C.<br>C.<br>C.<br>C.<br>C |             |                | NETICS,INC<br>N 49712-9689 (231) 582-31 |
| TOLERANCES<br>EXCEPT AS NOTED<br>DECIMAL ANGULAR<br>.00"=±.030" ±1°                                                                                                                                                                               | RELEASED DATE<br>DRAWN BY<br>S.ALLAN                                                                        | scale<br>FULL                                                                                                                                                      | DESCRIPTION 9"                                                                                    | ' THIN GAUG | E SHEET FA     | NNER                                    |
| .000"=±.015"                                                                                                                                                                                                                                      | RELEASED BY                                                                                                 | 2-12-01                                                                                                                                                            | PART<br>NO.                                                                                       | TNF09       | DRAWING<br>NO. | 21985                                   |