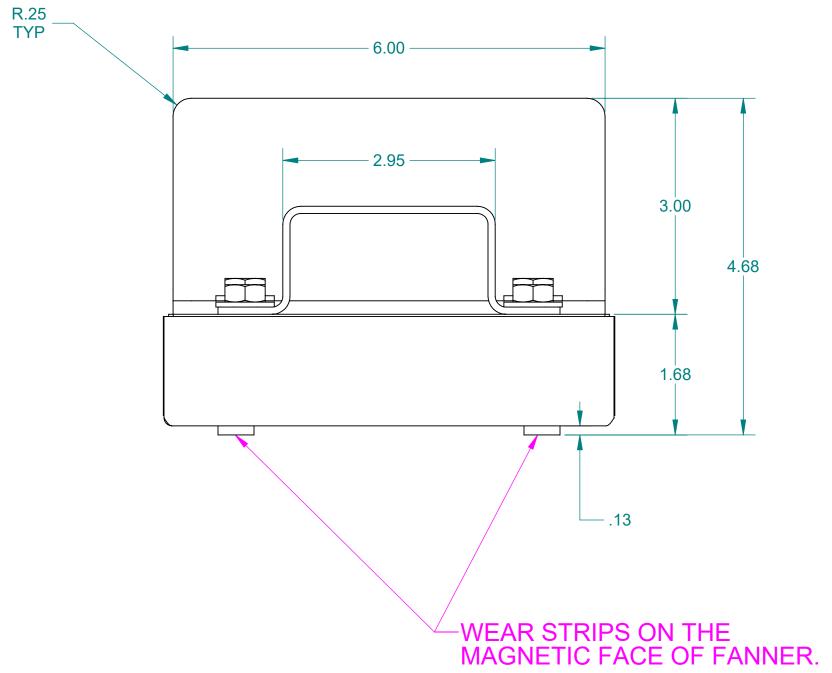

DETAIL OF ASSEMBLY SCALE:3:4

## -CUSTOMER NOTE: FANNER SHOWN WITH HANDLE/ANGLE KIT ATTACHED FOR REF. ONLY. (IMI SHIPS HANDLE/ANGLE KIT LOOSE FOR CUSTOMER TO ATTACH IF NECESSARY)

| CUSTOMAF                                                                                                                                                                                                                                          |                                                                                                             | F                                                                                                                                                                  |                                                                                                   |             |                |                                         |
|---------------------------------------------------------------------------------------------------------------------------------------------------------------------------------------------------------------------------------------------------|-------------------------------------------------------------------------------------------------------------|--------------------------------------------------------------------------------------------------------------------------------------------------------------------|---------------------------------------------------------------------------------------------------|-------------|----------------|-----------------------------------------|
| ALL DIMENSION                                                                                                                                                                                                                                     |                                                                                                             |                                                                                                                                                                    | AS NOTED.                                                                                         |             |                | SHEET 1 OF                              |
| This drawing and all of the<br>principles of construction di<br>Industrial Magnetics, Inc. an<br>Inc. for the limited purpose of<br>the services of Industrial May<br>any other purpose, nor may<br>or communicated to any oth<br>the written con | sclosed, is the sole and<br>nd is being submitted b<br>f assisting the designat<br>anetics. Inc. This drawi | d exclusive property of<br>y Industrial Magnetics,<br>ed recipient to evaluate<br>ng may not be used for<br>id, loaned, transferred,<br>lly or in writing, without | MAGNET<br>CC.<br>NC.<br>C.<br>C.<br>C.<br>C.<br>C.<br>C.<br>C.<br>C.<br>C.<br>C.<br>C.<br>C.<br>C |             |                | NETICS,INC<br>N 49712-9689 (231) 582-31 |
| TOLERANCES<br>EXCEPT AS NOTED<br>DECIMAL ANGULAR<br>.00"=±.030" ±1°                                                                                                                                                                               | RELEASED DATE<br>DRAWN BY<br>S.ALLAN                                                                        | scale<br>FULL                                                                                                                                                      | DESCRIPTION 9"                                                                                    | ' THIN GAUG | E SHEET FA     | NNER                                    |
| .000"=±.015"                                                                                                                                                                                                                                      | RELEASED BY                                                                                                 | 2-12-01                                                                                                                                                            | PART<br>NO.                                                                                       | TNF09       | DRAWING<br>NO. | 21985                                   |