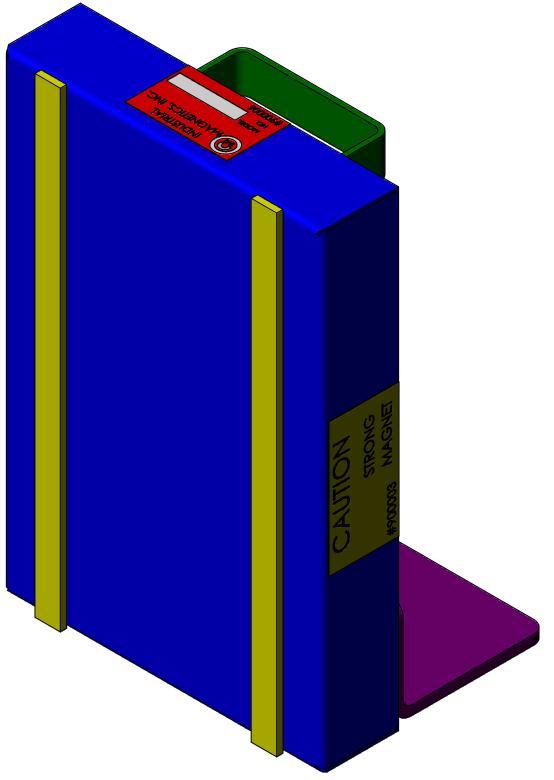

DETAIL OF ASSEMBLY SCALE:3:4

## -CUSTOMER NOTE: FANNER SHOWN WITH HANDLE/ANGLE KIT ATTACHED FOR REF. ONLY. (IMI SHIPS HANDLE/ANGLE KIT LOOSE FOR CUSTOMER TO ATTACH IF NECESSARY)

| CUSTOMAF                                                                                                                                                                                                                                          |                                                                                                             | F                                                                                                                                                                  |                                                                                                   |             |                |                                         |
|---------------------------------------------------------------------------------------------------------------------------------------------------------------------------------------------------------------------------------------------------|-------------------------------------------------------------------------------------------------------------|--------------------------------------------------------------------------------------------------------------------------------------------------------------------|---------------------------------------------------------------------------------------------------|-------------|----------------|-----------------------------------------|
| ALL DIMENSION                                                                                                                                                                                                                                     |                                                                                                             |                                                                                                                                                                    | AS NOTED.                                                                                         |             |                | SHEET 1 OF                              |
| This drawing and all of the<br>principles of construction di<br>Industrial Magnetics, Inc. an<br>Inc. for the limited purpose of<br>the services of Industrial May<br>any other purpose, nor may<br>or communicated to any oth<br>the written con | sclosed, is the sole and<br>nd is being submitted b<br>f assisting the designat<br>anetics. Inc. This drawi | d exclusive property of<br>y Industrial Magnetics,<br>ed recipient to evaluate<br>ng may not be used for<br>id, loaned, transferred,<br>lly or in writing, without | MAGNET<br>CC.<br>NC.<br>C.<br>C.<br>C.<br>C.<br>C.<br>C.<br>C.<br>C.<br>C.<br>C.<br>C.<br>C.<br>C |             |                | NETICS,INC<br>N 49712-9689 (231) 582-31 |
| TOLERANCES<br>EXCEPT AS NOTED<br>DECIMAL ANGULAR<br>.00"=±.030" ±1°                                                                                                                                                                               | RELEASED DATE<br>DRAWN BY<br>S.ALLAN                                                                        | scale<br>FULL                                                                                                                                                      | DESCRIPTION 9"                                                                                    | ' THIN GAUG | E SHEET FA     | NNER                                    |
| .000"=±.015"                                                                                                                                                                                                                                      | RELEASED BY                                                                                                 | 2-12-01                                                                                                                                                            | PART<br>NO.                                                                                       | TNF09       | DRAWING<br>NO. | 21985                                   |