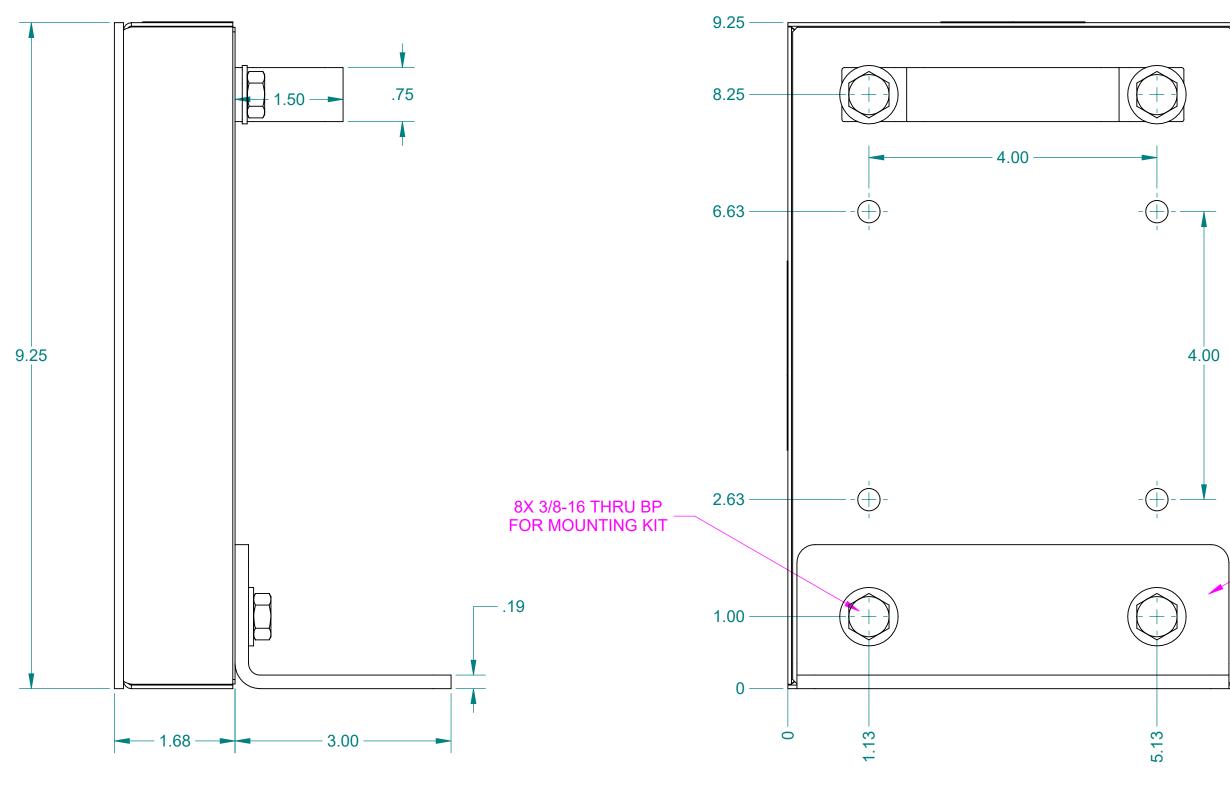

DETAIL OF ASSEMBLY SCALE:3:4

## -CUSTOMER NOTE: FANNER SHOWN WITH HANDLE/ANGLE KIT ATTACHED FOR REF. ONLY. (IMI SHIPS HANDLE/ANGLE KIT LOOSE FOR CUSTOMER TO ATTACH IF NECESSARY)

| CUSTOMAF                                                                                                                                                                                                                                          |                                                                                                             | F                                                                                                                                                                  |                                                                                                   |             |                |                                         |
|---------------------------------------------------------------------------------------------------------------------------------------------------------------------------------------------------------------------------------------------------|-------------------------------------------------------------------------------------------------------------|--------------------------------------------------------------------------------------------------------------------------------------------------------------------|---------------------------------------------------------------------------------------------------|-------------|----------------|-----------------------------------------|
| ALL DIMENSION                                                                                                                                                                                                                                     |                                                                                                             |                                                                                                                                                                    | AS NOTED.                                                                                         |             |                | SHEET 1 OF                              |
| This drawing and all of the<br>principles of construction di<br>Industrial Magnetics, Inc. an<br>Inc. for the limited purpose of<br>the services of Industrial May<br>any other purpose, nor may<br>or communicated to any oth<br>the written con | sclosed, is the sole and<br>nd is being submitted b<br>f assisting the designat<br>anetics. Inc. This drawi | d exclusive property of<br>y Industrial Magnetics,<br>ed recipient to evaluate<br>ng may not be used for<br>id, loaned, transferred,<br>lly or in writing, without | MAGNET<br>CC.<br>NC.<br>C.<br>C.<br>C.<br>C.<br>C.<br>C.<br>C.<br>C.<br>C.<br>C.<br>C.<br>C.<br>C |             |                | NETICS,INC<br>N 49712-9689 (231) 582-31 |
| TOLERANCES<br>EXCEPT AS NOTED<br>DECIMAL ANGULAR<br>.00"=±.030" ±1°                                                                                                                                                                               | RELEASED DATE<br>DRAWN BY<br>S.ALLAN                                                                        | scale<br>FULL                                                                                                                                                      | DESCRIPTION 9"                                                                                    | ' THIN GAUG | E SHEET FA     | NNER                                    |
| .000"=±.015"                                                                                                                                                                                                                                      | RELEASED BY                                                                                                 | 2-12-01                                                                                                                                                            | PART<br>NO.                                                                                       | TNF09       | DRAWING<br>NO. | 21985                                   |