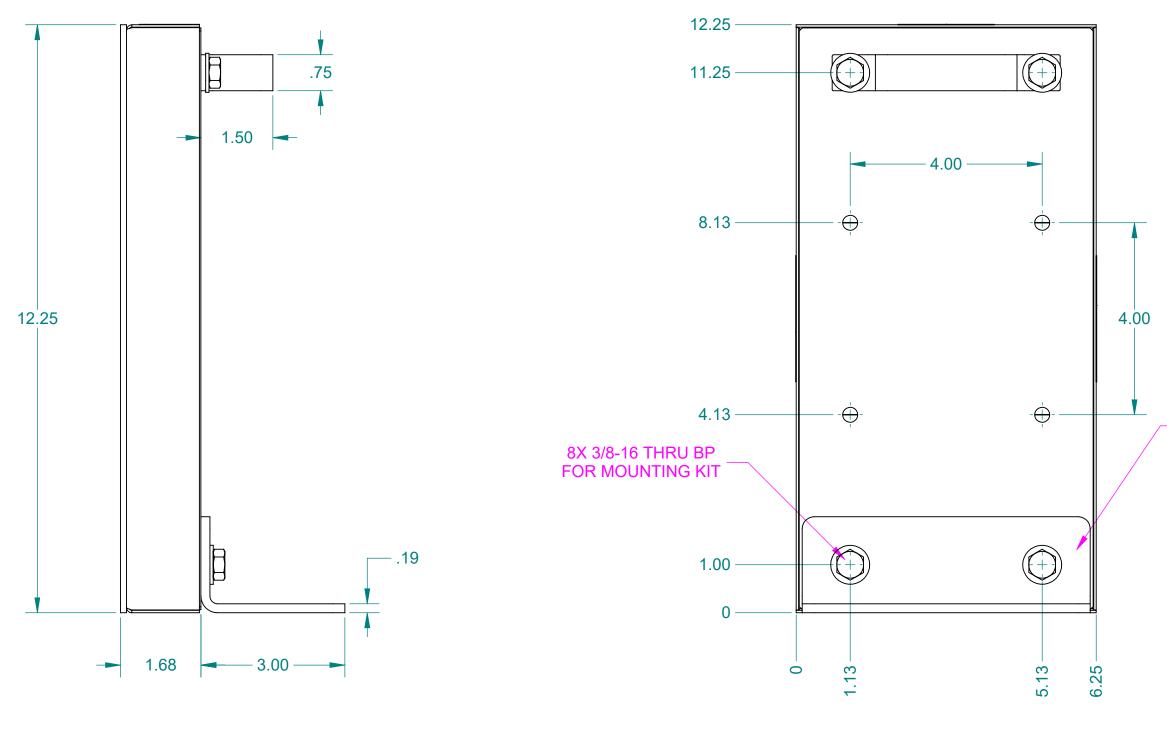

## --CUSTOMER NOTE: FANNER SHOWN WITH HANDLE/ANGLE KIT ATTACHED FOR REF. ONLY. (IMI SHIPS HANDLE/ANGLE KIT LOOSE FOR CUSTOMER TO ATTACH IF NECESSARY)

| CUSTOMARY GRADE                                                                                                                                                                                                                                     |                                                                                                                                         |                                         |                                        |       |                |              |
|-----------------------------------------------------------------------------------------------------------------------------------------------------------------------------------------------------------------------------------------------------|-----------------------------------------------------------------------------------------------------------------------------------------|-----------------------------------------|----------------------------------------|-------|----------------|--------------|
| ALL DIMENSIONS ARE IN INCHES EXCEPT AS NOTED.                                                                                                                                                                                                       |                                                                                                                                         |                                         |                                        |       |                | SHEET 1 OF 1 |
| This drawing and all of the<br>principles of construction di<br>Industrial Magnetics, Inc. ar<br>Inc. for the limited purpose of<br>the services of Industrial Mag<br>any other purpose, nor may<br>or communicated to any othe<br>the written cons | sclosed, is the sole and<br>id is being submitted by<br>assisting the designate<br>gnetics, Inc. This drawir<br>it be copied, reproduce | m l l l l l l l l l l l l l l l l l l l | INDUSTRIAL<br>1385 M-75 SOUTH BOYNE CI |       |                |              |
| TOLERANCES<br>EXCEPT AS NOTED<br>DECIMAL ANGULAR<br>.00"=±.030" ±1°                                                                                                                                                                                 | RELEASED DATE<br>8/24/2018<br>DRAWN BY<br>S.ALLAN                                                                                       | scale<br>FULL                           | 12" THIN GAUGE SHEET FANNER            |       |                |              |
| .000"=±.015"                                                                                                                                                                                                                                        | RELEASED BY<br>E.PASCOE                                                                                                                 | DATE <b>2-12-01</b>                     | PART<br>NO.                            | TNF12 | DRAWING<br>NO. | 21986        |