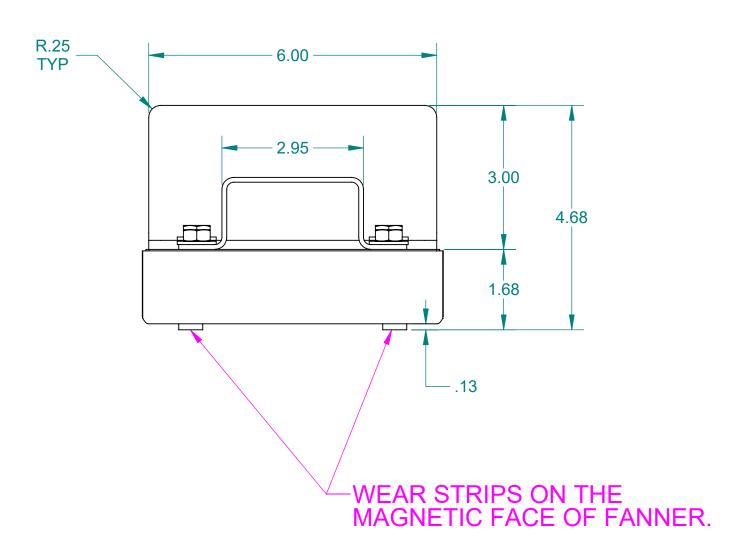

## --CUSTOMER NOTE: FANNER SHOWN WITH HANDLE/ANGLE KIT ATTACHED FOR REF. ONLY. (IMI SHIPS HANDLE/ANGLE KIT LOOSE FOR CUSTOMER TO ATTACH IF NECESSARY)

| CUSTOMARY GRADE                                                                                                                                                                                                                                     |                                                                                                                                         |                                         |                                        |       |                |              |
|-----------------------------------------------------------------------------------------------------------------------------------------------------------------------------------------------------------------------------------------------------|-----------------------------------------------------------------------------------------------------------------------------------------|-----------------------------------------|----------------------------------------|-------|----------------|--------------|
| ALL DIMENSIONS ARE IN INCHES EXCEPT AS NOTED.                                                                                                                                                                                                       |                                                                                                                                         |                                         |                                        |       |                | SHEET 1 OF 1 |
| This drawing and all of the<br>principles of construction di<br>Industrial Magnetics, Inc. ar<br>Inc. for the limited purpose of<br>the services of Industrial Mag<br>any other purpose, nor may<br>or communicated to any othe<br>the written cons | sclosed, is the sole and<br>id is being submitted by<br>assisting the designate<br>gnetics, Inc. This drawir<br>it be copied, reproduce | m l l l l l l l l l l l l l l l l l l l | INDUSTRIAL<br>1385 M-75 SOUTH BOYNE CI |       |                |              |
| TOLERANCES<br>EXCEPT AS NOTED<br>DECIMAL ANGULAR<br>.00"=±.030" ±1°                                                                                                                                                                                 | RELEASED DATE<br>8/24/2018<br>DRAWN BY<br>S.ALLAN                                                                                       | scale<br>FULL                           | 12" THIN GAUGE SHEET FANNER            |       |                |              |
| .000"=±.015"                                                                                                                                                                                                                                        | RELEASED BY<br>E.PASCOE                                                                                                                 | DATE <b>2-12-01</b>                     | PART<br>NO.                            | TNF12 | DRAWING<br>NO. | 21986        |