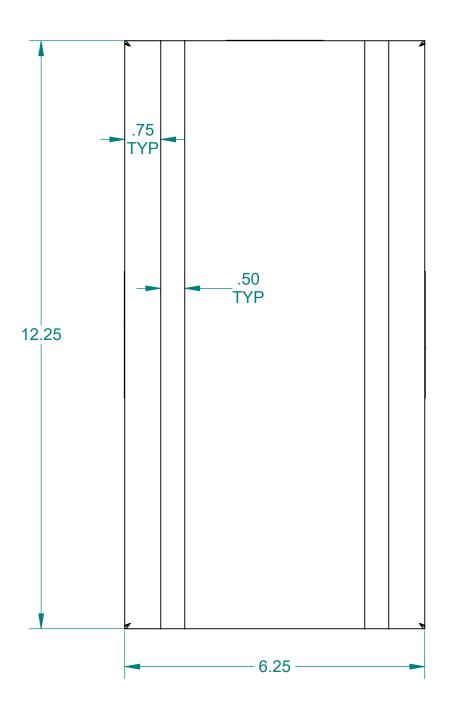

## --CUSTOMER NOTE: FANNER SHOWN WITH HANDLE/ANGLE KIT ATTACHED FOR REF. ONLY. (IMI SHIPS HANDLE/ANGLE KIT LOOSE FOR CUSTOMER TO ATTACH IF NECESSARY)

| CUSTOMARY GRADE                                                                                                                                                                                                                                     |                                                                                                                                         |                                         |                                        |       |                |              |
|-----------------------------------------------------------------------------------------------------------------------------------------------------------------------------------------------------------------------------------------------------|-----------------------------------------------------------------------------------------------------------------------------------------|-----------------------------------------|----------------------------------------|-------|----------------|--------------|
| ALL DIMENSIONS ARE IN INCHES EXCEPT AS NOTED.                                                                                                                                                                                                       |                                                                                                                                         |                                         |                                        |       |                | SHEET 1 OF 1 |
| This drawing and all of the<br>principles of construction di<br>Industrial Magnetics, Inc. ar<br>Inc. for the limited purpose of<br>the services of Industrial Mag<br>any other purpose, nor may<br>or communicated to any othe<br>the written cons | sclosed, is the sole and<br>id is being submitted by<br>assisting the designate<br>gnetics, Inc. This drawir<br>it be copied, reproduce | m l l l l l l l l l l l l l l l l l l l | INDUSTRIAL<br>1385 M-75 SOUTH BOYNE CI |       |                |              |
| TOLERANCES<br>EXCEPT AS NOTED<br>DECIMAL ANGULAR<br>.00"=±.030" ±1°                                                                                                                                                                                 | RELEASED DATE<br>8/24/2018<br>DRAWN BY<br>S.ALLAN                                                                                       | scale<br>FULL                           | 12" THIN GAUGE SHEET FANNER            |       |                |              |
| .000"=±.015"                                                                                                                                                                                                                                        | RELEASED BY<br>E.PASCOE                                                                                                                 | DATE <b>2-12-01</b>                     | PART<br>NO.                            | TNF12 | DRAWING<br>NO. | 21986        |