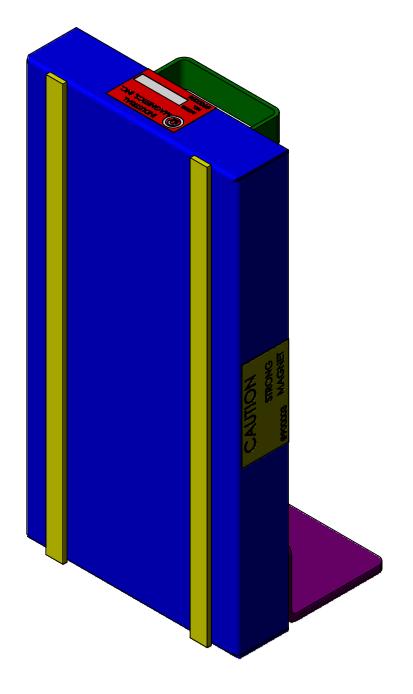

## --CUSTOMER NOTE: FANNER SHOWN WITH HANDLE/ANGLE KIT ATTACHED FOR REF. ONLY. (IMI SHIPS HANDLE/ANGLE KIT LOOSE FOR CUSTOMER TO ATTACH IF NECESSARY)

| CUSTOMARY GRADE                                                                                                                                                                                                                                     |                                                                                                                                         |                                         |                                        |       |                |              |
|-----------------------------------------------------------------------------------------------------------------------------------------------------------------------------------------------------------------------------------------------------|-----------------------------------------------------------------------------------------------------------------------------------------|-----------------------------------------|----------------------------------------|-------|----------------|--------------|
| ALL DIMENSIONS ARE IN INCHES EXCEPT AS NOTED.                                                                                                                                                                                                       |                                                                                                                                         |                                         |                                        |       |                | SHEET 1 OF 1 |
| This drawing and all of the<br>principles of construction di<br>Industrial Magnetics, Inc. ar<br>Inc. for the limited purpose of<br>the services of Industrial Mag<br>any other purpose, nor may<br>or communicated to any othe<br>the written cons | sclosed, is the sole and<br>id is being submitted by<br>assisting the designate<br>gnetics, Inc. This drawir<br>it be copied, reproduce | m l l l l l l l l l l l l l l l l l l l | INDUSTRIAL<br>1385 M-75 SOUTH BOYNE CI |       |                |              |
| TOLERANCES<br>EXCEPT AS NOTED<br>DECIMAL ANGULAR<br>.00"=±.030" ±1°                                                                                                                                                                                 | RELEASED DATE<br>8/24/2018<br>DRAWN BY<br>S.ALLAN                                                                                       | scale<br>FULL                           | 12" THIN GAUGE SHEET FANNER            |       |                |              |
| .000"=±.015"                                                                                                                                                                                                                                        | RELEASED BY<br>E.PASCOE                                                                                                                 | DATE <b>2-12-01</b>                     | PART<br>NO.                            | TNF12 | DRAWING<br>NO. | 21986        |