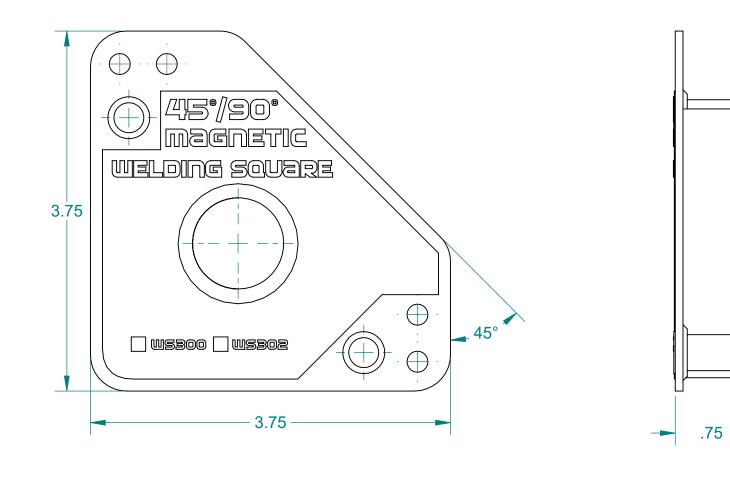

## **APPROXIMATE WEIGHT: 1 LBS**

| ALL DIMENSION                                                                                                                                                                                                                                                                                                                                                                                                                                                                                                                                                                               | S ARE IN INCH                                   | S NOTED. B SIZE - SHEET 1 OF 1 |                              |  |                |       |
|---------------------------------------------------------------------------------------------------------------------------------------------------------------------------------------------------------------------------------------------------------------------------------------------------------------------------------------------------------------------------------------------------------------------------------------------------------------------------------------------------------------------------------------------------------------------------------------------|-------------------------------------------------|--------------------------------|------------------------------|--|----------------|-------|
| This drawing and all of the elements thereof, including the design and principles of construction disclosed, is the sole and exclusive property of Industrial Magnetics, Inc. and is being submitted byIndustrial Magnetics, Inc. for the limited purpose of assistingthe designated recipient to evaluate the services of IndustrialMagnetics, Inc. This drawing may not be used for any otherpurpose, nor may it be copied, reproduced, loaned, transferred, or communicated to any other person, either verbally or inwriting, without the written consent of Industrial Magnetics, Inc. |                                                 |                                | INDUSTRIAL MAGNETICS, INC    |  |                |       |
| TOLERANCES<br>EXCEPT AS NOTED<br>DECIMAL ANGULAR<br>.00"=±.030" ±1°                                                                                                                                                                                                                                                                                                                                                                                                                                                                                                                         | RELEASED DATE<br>8-5-13<br>DRAWN BY<br>S. ALLAN | scale FULL                     | WS300 CERAMIC WELDERS SQUARE |  | SQUARE         |       |
| .000"=±.015"                                                                                                                                                                                                                                                                                                                                                                                                                                                                                                                                                                                | D. RUSHLOW                                      | 6-25-08                        | PART WS300                   |  | DRAWING<br>NO. | 22043 |