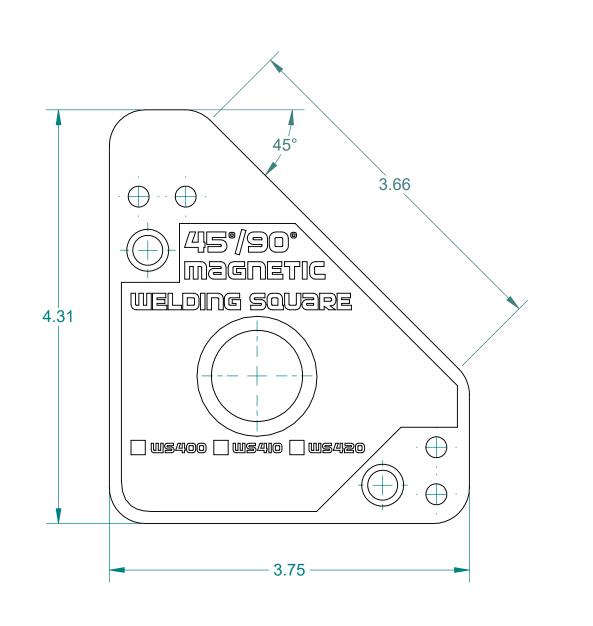

ALL DIMENSIONS ARE IN INCHES EXCEPT AS NOTED.

any other purpose, nor may it be copied, reproduced, loaned, transferred, or communicated to any other person, either verbally or in writing, without the written consent of Industrial Magnetics, Inc.

**FULL** 

6-26-08

WS410 CERAMIC WELDERS SQUARE

WS410 22041