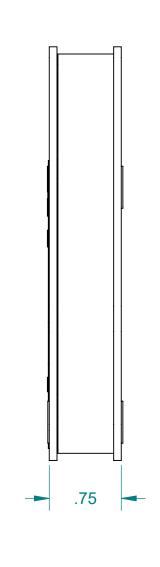

ALL DIMENSIONS ARE IN INCHES EXCEPT AS NOTED.

any other purpose, nor may it be copied, reproduced, loaned, transferred, or communicated to any other person, either verbally or in writing, without the written consent of Industrial Magnetics, Inc.

**FULL** 

6-26-08

WS410 CERAMIC WELDERS SQUARE

WS410 22041