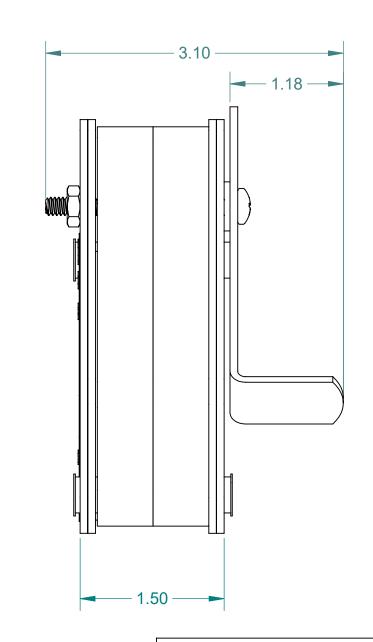

## APPROXIMATE WEIGHT: 4 LBS

## ALL DIMENSIONS ARE IN INCHES EXCEPT AS NOTED.

B SIZE - SHEET 1 OF 1

This drawing and all of the elements thereof, including the design and principles of construction disclosed, is the sole and exclusive property of Industrial Magnetics, Inc. and is being submitted by Industrial Magnetics, Inc. for the limited purpose of assisting the designated recipient to evaluate the services of Industrial Magnetics, Inc. This drawing may not be used for any other purpose, nor may it be copied, reproduced, loaned, transferred, or communicated to any other person, either verbally or in writing, without the written consent of Industrial Magnetics, Inc.

## INDUSTRIAL MAGNETICS,INC

01385 M-75 SOUTH BOYNE CITY, MICHIGAN 49712-9689 (231) 582-3100

DESCRIPTION

WS420 CERAMIC WELDERS SQUARE

WS420 DRAWING NO. 22042