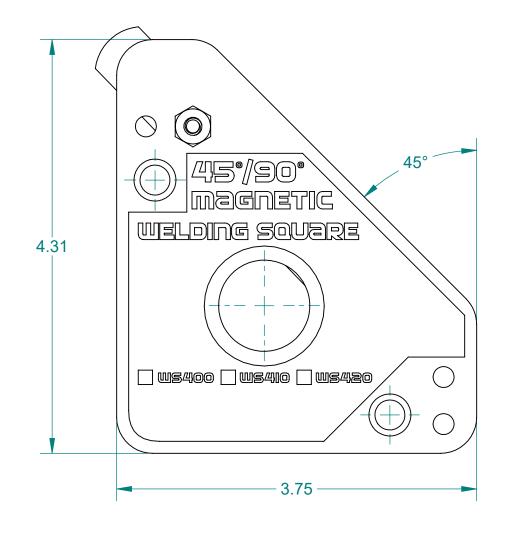

## APPROXIMATE WEIGHT: 4 LBS

## ALL DIMENSIONS ARE IN INCHES EXCEPT AS NOTED.

B SIZE - SHEET 1 OF 1

This drawing and all of the elements thereof, including the design and principles of construction disclosed, is the sole and exclusive property of Industrial Magnetics, Inc. and is being submitted by Industrial Magnetics, Inc. for the limited purpose of assisting the designated recipient to evaluate the services of Industrial Magnetics, Inc. This drawing may not be used for any other purpose, nor may it be copied, reproduced, loaned, transferred, or communicated to any other person, either verbally or in writing, without the written consent of Industrial Magnetics, Inc.

## INDUSTRIAL MAGNETICS,INC

01385 M-75 SOUTH BOYNE CITY, MICHIGAN 49712-9689 (231) 582-3100

DESCRIPTION

WS420 CERAMIC WELDERS SQUARE

WS420 DRAWING NO. 22042