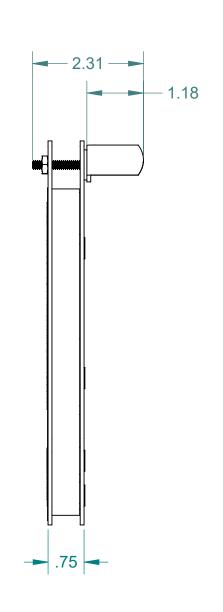

## APPROXIMATE WEIGHT: 6 LBS

## ALL DIMENSIONS ARE IN INCHES EXCEPT AS NOTED.

B SIZE - SHEET 1 OF 1

This drawing and all of the elements thereof, including the design and principles of construction disclosed, is the sole and exclusive property of Industrial Magnetics, Inc. and is being submitted by Industrial Magnetics, Inc. for the limited purpose of assisting the designated recipient to evaluate the services of Industrial Magnetics, Inc. This drawing may not be used for any other purpose, nor may it be copied, reproduced, loaned, transferred, or communicated to any other person, either verbally or in writing, without the written consent of Industrial Magnetics, Inc.

## INDUSTRIAL MAGNETICS,INC

01385 M-75 SOUTH BOYNE CITY, MICHIGAN 49712-9689 (231) 582-3100

WS810 CERAMIC WELDERS SQUARE

WS810 DRAWING NO. 22904