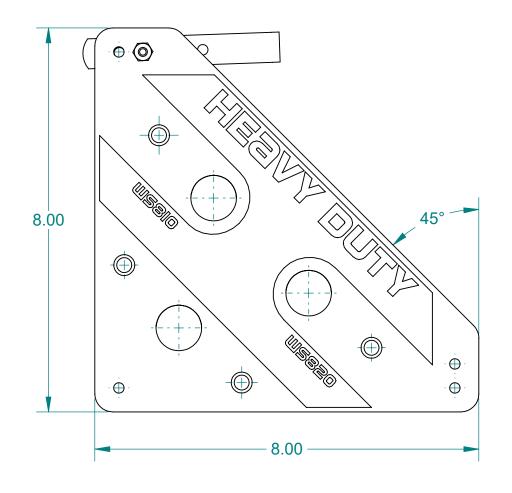

## APPROXIMATE WEIGHT: 6 LBS

## ALL DIMENSIONS ARE IN INCHES EXCEPT AS NOTED.

B SIZE - SHEET 1 OF 1

This drawing and all of the elements thereof, including the design and principles of construction disclosed, is the sole and exclusive property of Industrial Magnetics, Inc. and is being submitted by Industrial Magnetics, Inc. for the limited purpose of assisting the designated recipient to evaluate the services of Industrial Magnetics, Inc. This drawing may not be used for any other purpose, nor may it be copied, reproduced, loaned, transferred, or communicated to any other person, either verbally or in writing, without the written consent of Industrial Magnetics, Inc.

## INDUSTRIAL MAGNETICS,INC

01385 M-75 SOUTH BOYNE CITY, MICHIGAN 49712-9689 (231) 582-3100

WS810 CERAMIC WELDERS SQUARE

WS810 DRAWING NO. 22904